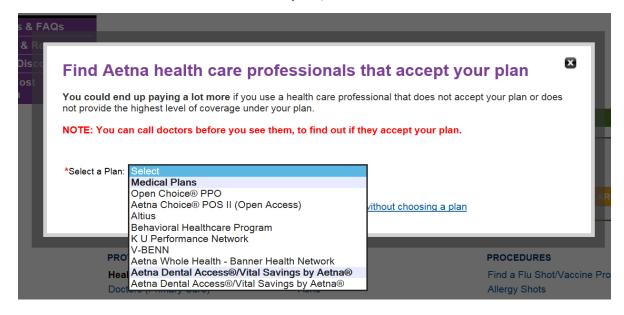

## Find Health Care Services Find doctors, dentists, hospitals and other Aetna health care professionals that accept your plan. Who or what are you looking for? Where? (Zip code or city, state) Primary Care Provider 85304

- 4. From the dropdown box that appears, select the appropriate network:
  - For the PPO Buy Up and the HDHP/HSA plan, select the <u>Aetna Choice POS II (Open</u> Access)
  - b. For the **Banner Health Network** plan, select the <u>Banner Health Network</u>