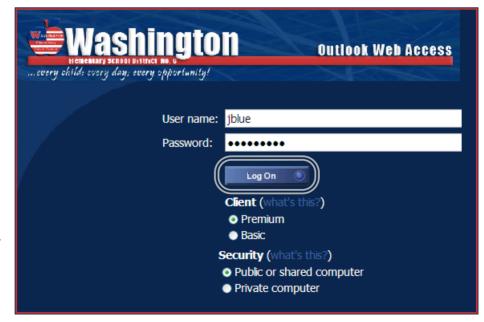

Enter your WESD user name and password in the appropriate fields.

Hint: This is the same user name and password that you use to log onto your WESD computer.

Click on the **Log On** button. (Leave the default selections under Client and Security).