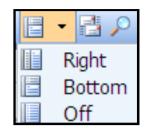

## **Reading E-mail**

Outlook Webmail will open in one of three different views. To change this view, click on the Reading Pane button in the Outlook tool bar. Select Right, Bottom or Off, depending on your preference.