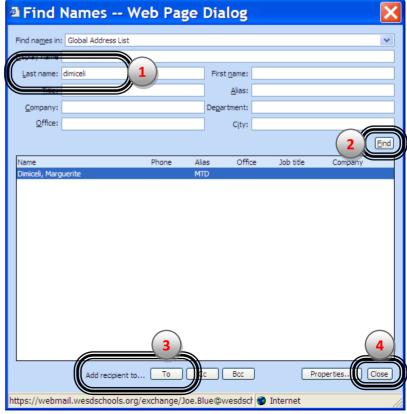

If the intended recipient is an employee of the WESD, type their last name in the appropriate field and click on the **Find** button.

Make sure the correct name is highlighted in the field, then click on the **To** button.

Click on Close.

If your message is intended for a department or group of WESD employees, enter the first few letters of the group name in the **Display Name** field, then click on the **Find** button.

Make sure the correct group name is highlighted, then click on the **To** button.