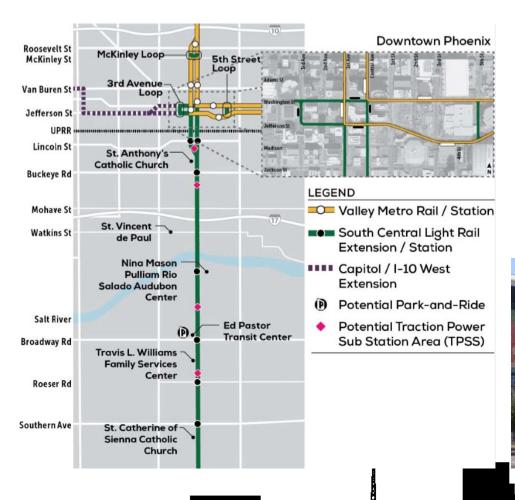

# Washington Elementary School District

**City of Phoenix** 

**November 13, 2019** 



5<sup>th</sup> Largest City in US

517 Square Miles

1.6 Million Residents





City of Phoenix

#### **STRENGTHS & ADVANTAGES**



#### Livable

- Residential Opportunities with a diverse lifestyle
- Unique retail and restaurants
- Open Space
  - 3 of the 5 largest parks in the Country
  - +200 flatland parks
- 17 public libraries
- 29 public pools, community and neighborhood centers
- Significant educational programs
- Connected city



## **Mountain Preserves**





**Camelback Mountain** 

**North Mountain** 

## **Modern & Growing Infrastructure**





**Proposed Street Configuration** 



#### **Efficient Transportation Systems**











## **Public Safety**











## World Class College System











#### **Iconic Destination Parks**



Rio Salado Habitat Restoration Area







## **Retail & Unique Dining**



- Something for everyone!
- Destination retail
- Local & unique
- Dining options





## **Areas of Focus**

- 13 Employment Corridors
- New Urban Tech
- Vibrant 24/7 Central City

JOBS, JOBS, JOBS!!

- Community Development
- Redevelopment
- Higher Education
- Entrepreneurship



#### **Job Creation**

#### **Target Industries:**

**Advanced Business** Services

**Emerging Technologies** 

International Business/ Trade

Manufacturing

Bio/Life Sciences

Software

In 5 years, added 50,000+















March Dignity Health



































#### Phoenix's Competitive Advantage