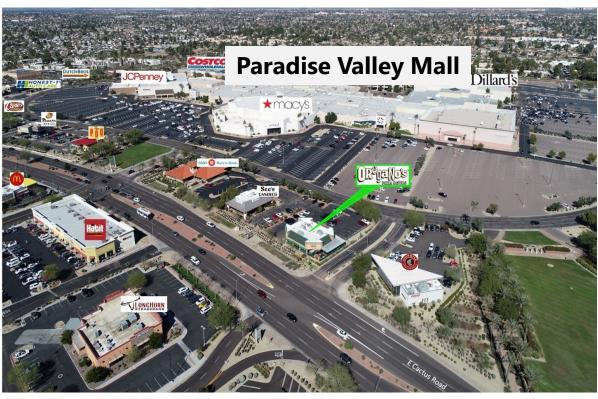

een Mayo, ASU and the City of Phoenix

Phase 1:

\$75M

200,000 SF

Health Futures Campus



#### **Cultivating Entrepreneurship**



























Entrepreneurship + Innovation

VisionGate graduation from CEI is a big win for Phoenix bioscience community Posted on Wed/14/October by AZBio





## **Downtown**













## Midtown / Park Central

Mixed Use Development





- Creighton Medical School
- Adaptive Reuse
- 540,000 SF Office
- 300,000 SF Medical Office
- Multi-Family
- Hotel
- Senior Living
- Parking garage
- \$355 Million
- 15-Year Build-out



## Maryvale











## Sunnyslope







## **Deer Valley** "Wall Street West"









## Norterra









## **Desert Ridge**







### **Historic Preservation**





## Metrocenter & PV Mall – Future redevelopment







## **WESD – Medical Projects**

- Abrazo Central Campus remodel and cancer center construction
- NEC of 19<sup>th</sup> Ave and Maryland rezone approved to allow for future expansion of existing outpatient surgical center
- The Core Institute Specialty Hospital façade improvements and renovations



#### **WESD - Retail**

- The Corner at Bethany Home (NEC 19<sup>th</sup> Ave and Bethany Home Rd.)
  - ♦ Chipotle
  - ♦ Chick-Fil-A
- Christown/Spectrum
  - ♦ 3/2019 Grand opening Olive Garden
  - ♦ Kimco plan for redevelopment
- Metro Center
  - ♦ Metrolofts MF /renovation of existing retail (NEC 29<sup>th</sup> Ave & Dunlap)
  - ♦ First fiVE BEL°W store in Arizona
  - ♦ Hampton Inn and Suites Metro Center
  - ♦ NWC I-17 and Northern (former K-Mart)
- 35<sup>th</sup> Ave and Northern
  -