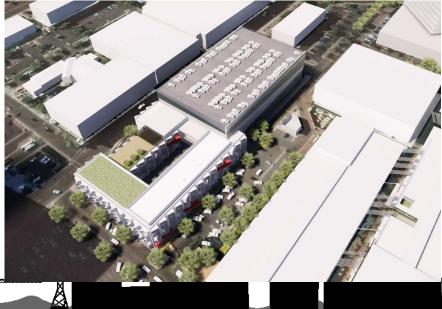

## Midtown / Park Central

Mixed Use Development

- Creighton Medical School
- Adaptive Reuse
- 540,000 SF Office
- 300,000 SF Medical Office
- Multi-Family
- Hotel
- Senior Living
- Parking garage
- \$355 Million
- 15-Year Build-out