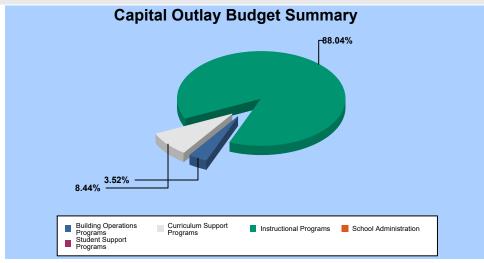

## 167 - ABRAHAM LINCOLN

| Budget Area - General          | Salaries     | Benefits   | Purchased<br>Services | Supplies /<br>Materials | Furniture /<br>Equipment | Other | Total<br><u>Budaet</u> |
|--------------------------------|--------------|------------|-----------------------|-------------------------|--------------------------|-------|------------------------|
|                                |              |            |                       |                         |                          |       |                        |
| Instructional Programs         | 1,908,338.43 | 670,056.10 | 0.00                  | 24,264.50               | 0.00                     | 0.00  | 2,602,659.03           |
| Student Support Programs       | 55,403.16    | 25,075.90  | 0.00                  | 0.00                    | 0.00                     | 0.00  | 80,479.06              |
| Curriculum Support Programs    | 21,708.00    | 17,979.70  | 946.52                | 0.00                    | 0.00                     | 0.00  | 40,634.22              |
| School Administration          | 171,480.96   | 62,929.89  | 581.00                | 581.00                  | 0.00                     | 0.00  | 235,572.85             |
| Building Operations Programs   | 146,328.95   | 117,968.86 | 0.00                  | 11,793.58               | 0.00                     | 0.00  | 276,091.39             |
| Food Service Programs          | 9,328.14     | 8,668.50   | 0.00                  | 0.00                    | 0.00                     | 0.00  | 17,996.64              |
| MAINTENANCE & OPERATIONS TOTAL | 2,312,587.64 | 902,678.95 | 1,527.52              | 36,639.08               | 0.00                     | 0.00  | 3,253,433.19           |
| 610 - UNRESTRICTED CAPITAL     |              |            |                       |                         |                          |       |                        |
| Instructional Programs         | 0.00         | 0.00       | 0.00                  | 16,284.62               | 15,000.00                | 0.00  | 31,284.62              |
| Curriculum Support Programs    | 0.00         | 0.00       | 0.00                  | 3,000.00                | 0.00                     | 0.00  | 3,000.00               |
| Building Operations Programs   | 0.00         | 0.00       | 0.00                  | 0.00                    | 1,251.38                 | 0.00  | 1,251.38               |
| UNRESTRICTED CAPITAL TOTAL     | 0.00         | 0.00       | 0.00                  | 19,284.62               | 16,251.38                | 0.00  | 35,536.00              |