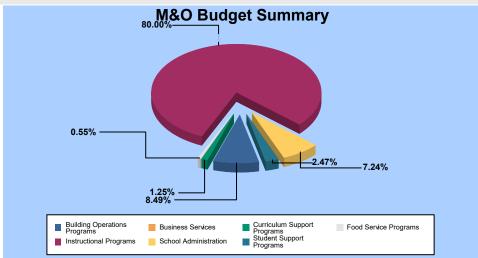

## 167 - ABRAHAM LINCOLN

| Budget Area - General          | Salaries     | Benefits   | Purchased<br>Services | Supplies /<br>Materials | Furniture /<br>Equipment | Other | Total<br><u>Budaet</u> |
|--------------------------------|--------------|------------|-----------------------|-------------------------|--------------------------|-------|------------------------|
|                                |              |            |                       |                         |                          |       |                        |
| Instructional Programs         | 1,908,338.43 | 670,056.10 | 0.00                  | 24,264.50               | 0.00                     | 0.00  | 2,602,659.03           |
| Student Support Programs       | 55,403.16    | 25,075.90  | 0.00                  | 0.00                    | 0.00                     | 0.00  | 80,479.06              |
| Curriculum Support Programs    | 21,708.00    | 17,979.70  | 946.52                | 0.00                    | 0.00                     | 0.00  | 40,634.22              |
| School Administration          | 171,480.96   | 62,929.89  | 581.00                | 581.00                  | 0.00                     | 0.00  | 235,572.85             |
| Building Operations Programs   | 146,328.95   | 117,968.86 | 0.00                  | 11,793.58               | 0.00                     | 0.00  | 276,091.39             |
| Food Service Programs          | 9,328.14     | 8,668.50   | 0.00                  | 0.00                    | 0.00                     | 0.00  | 17,996.64              |
| MAINTENANCE & OPERATIONS TOTAL | 2,312,587.64 | 902,678.95 | 1,527.52              | 36,639.08               | 0.00                     | 0.00  | 3,253,433.19           |
| 610 - UNRESTRICTED CAPITAL     |              |            |                       |                         |                          |       |                        |
| Instructional Programs         | 0.00         | 0.00       | 0.00                  | 16,284.62               | 15,000.00                | 0.00  | 31,284.62              |
| Curriculum Support Programs    | 0.00         | 0.00       | 0.00                  | 3,000.00                | 0.00                     | 0.00  | 3,000.00               |
| Building Operations Programs   | 0.00         | 0.00       | 0.00                  | 0.00                    | 1,251.38                 | 0.00  | 1,251.38               |
| UNRESTRICTED CAPITAL TOTAL     | 0.00         | 0.00       | 0.00                  | 19,284.62               | 16,251.38                | 0.00  | 35,536.00              |