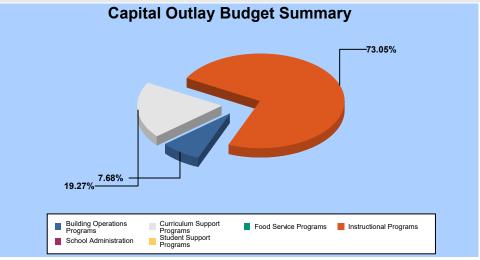

## 166 - TUMBLEWEED

| Budget Area - General          | Salaries     | Benefits   | Purchased<br>Services | Supplies /<br>Materials | Furniture /<br>Equipment | Other | Total<br><u>Budaet</u> |
|--------------------------------|--------------|------------|-----------------------|-------------------------|--------------------------|-------|------------------------|
|                                |              |            |                       |                         |                          |       |                        |
| Instructional Programs         | 1,621,804.27 | 590,247.99 | 0.00                  | 16,866.00               | 0.00                     | 0.00  | 2,228,918.26           |
| Student Support Programs       | 97,086.91    | 53,945.44  | 0.00                  | 500.00                  | 0.00                     | 0.00  | 151,532.35             |
| Curriculum Support Programs    | 26,773.20    | 12,342.43  | 217.20                | 0.00                    | 0.00                     | 0.00  | 39,332.83              |
| School Administration          | 161,320.65   | 60,790.13  | 720.00                | 158.00                  | 0.00                     | 0.00  | 222,988.78             |
| Building Operations Programs   | 137,633.07   | 69,357.93  | 0.00                  | 10,194.91               | 0.00                     | 0.00  | 217,185.91             |
| Food Service Programs          | 9,125.38     | 8,604.74   | 0.00                  | 0.00                    | 0.00                     | 0.00  | 17,730.12              |
| MAINTENANCE & OPERATIONS TOTAL | 2,053,743.48 | 795,288.66 | 937.20                | 27,718.91               | 0.00                     | 0.00  | 2,877,688.25           |
| 610 - UNRESTRICTED CAPITAL     |              |            |                       |                         |                          |       |                        |
| Instructional Programs         | 0.00         | 0.00       | 0.00                  | 7,987.50                | 11,039.65                | 0.00  | 19,027.15              |
| Curriculum Support Programs    | 0.00         | 0.00       | 0.00                  | 3,000.00                | 2,020.35                 | 0.00  | 5,020.35               |
| Building Operations Programs   | 0.00         | 0.00       | 0.00                  | 0.00                    | 2,000.00                 | 0.00  | 2,000.00               |
| UNRESTRICTED CAPITAL TOTAL     | 0.00         | 0.00       | 0.00                  | 10,987.50               | 15,060.00                | 0.00  | 26,047.50              |