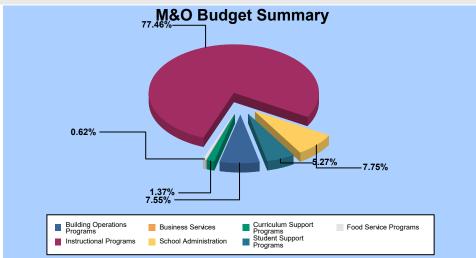

## 166 - TUMBLEWEED

| Budget Area - General          | Salaries     | Benefits   | Purchased<br>Services | Supplies /<br>Materials | Furniture /<br>Equipment | Other | Total<br><u>Budaet</u> |
|--------------------------------|--------------|------------|-----------------------|-------------------------|--------------------------|-------|------------------------|
|                                |              |            |                       |                         |                          |       |                        |
| Instructional Programs         | 1,621,804.27 | 590,247.99 | 0.00                  | 16,866.00               | 0.00                     | 0.00  | 2,228,918.26           |
| Student Support Programs       | 97,086.91    | 53,945.44  | 0.00                  | 500.00                  | 0.00                     | 0.00  | 151,532.35             |
| Curriculum Support Programs    | 26,773.20    | 12,342.43  | 217.20                | 0.00                    | 0.00                     | 0.00  | 39,332.83              |
| School Administration          | 161,320.65   | 60,790.13  | 720.00                | 158.00                  | 0.00                     | 0.00  | 222,988.78             |
| Building Operations Programs   | 137,633.07   | 69,357.93  | 0.00                  | 10,194.91               | 0.00                     | 0.00  | 217,185.91             |
| Food Service Programs          | 9,125.38     | 8,604.74   | 0.00                  | 0.00                    | 0.00                     | 0.00  | 17,730.12              |
| MAINTENANCE & OPERATIONS TOTAL | 2,053,743.48 | 795,288.66 | 937.20                | 27,718.91               | 0.00                     | 0.00  | 2,877,688.25           |
| 610 - UNRESTRICTED CAPITAL     |              |            |                       |                         |                          |       |                        |
| Instructional Programs         | 0.00         | 0.00       | 0.00                  | 7,987.50                | 11,039.65                | 0.00  | 19,027.15              |
| Curriculum Support Programs    | 0.00         | 0.00       | 0.00                  | 3,000.00                | 2,020.35                 | 0.00  | 5,020.35               |
| Building Operations Programs   | 0.00         | 0.00       | 0.00                  | 0.00                    | 2,000.00                 | 0.00  | 2,000.00               |
| UNRESTRICTED CAPITAL TOTAL     | 0.00         | 0.00       | 0.00                  | 10,987.50               | 15,060.00                | 0.00  | 26,047.50              |