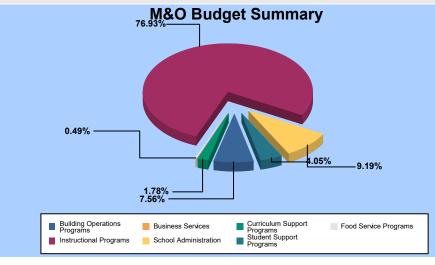

## **164 - SUNNYSLOPE**

| Budget Area - General          | Salaries     | Benefits   | Purchased<br>Services | Supplies /<br>Materials | Furniture /<br>Equipment | Other | Total<br><u>Budaet</u> |
|--------------------------------|--------------|------------|-----------------------|-------------------------|--------------------------|-------|------------------------|
|                                |              |            |                       |                         |                          |       |                        |
| Instructional Programs         | 2,012,890.75 | 718,890.81 | 0.00                  | 31,303.50               | 0.00                     | 0.00  | 2,763,085.06           |
| Student Support Programs       | 103,683.82   | 41,947.82  | 0.00                  | 0.00                    | 0.00                     | 0.00  | 145,631.64             |
| Curriculum Support Programs    | 41,488.06    | 22,145.39  | 305.17                | 0.00                    | 0.00                     | 0.00  | 63,938.62              |
| School Administration          | 249,382.68   | 79,336.00  | 723.00                | 723.00                  | 0.00                     | 0.00  | 330,164.68             |
| Building Operations Programs   | 151,077.50   | 105,560.90 | 0.00                  | 14,739.38               | 0.00                     | 0.00  | 271,377.78             |
| Food Service Programs          | 8,962.74     | 8,591.56   | 0.00                  | 0.00                    | 0.00                     | 0.00  | 17,554.30              |
| MAINTENANCE & OPERATIONS TOTAL | 2,567,485.55 | 976,472.48 | 1,028.17              | 46,765.88               | 0.00                     | 0.00  | 3,591,752.08           |
| 610 - UNRESTRICTED CAPITAL     |              |            |                       |                         |                          |       |                        |
| Instructional Programs         | 0.00         | 0.00       | 0.00                  | 40,488.00               | 0.00                     | 0.00  | 40,488.00              |
| Curriculum Support Programs    | 0.00         | 0.00       | 0.00                  | 3,615.00                | 0.00                     | 0.00  | 3,615.00               |
| UNRESTRICTED CAPITAL TOTAL     | 0.00         | 0.00       | 0.00                  | 44,103.00               | 0.00                     | 0.00  | 44,103.00              |