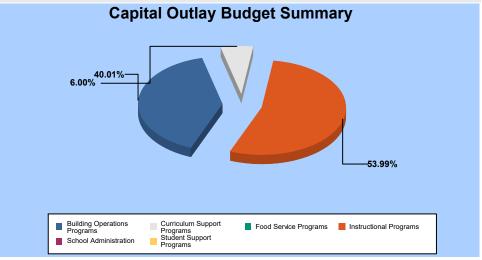

## **165 - SUNSET**

| Budget Area - General          | Salaries     | Benefits   | Purchaseu<br>Services | ouppiles /<br>Materials | Furniture / Equipment | Other | ıvcaı<br><u>Budaet</u> |
|--------------------------------|--------------|------------|-----------------------|-------------------------|-----------------------|-------|------------------------|
|                                |              |            |                       |                         |                       |       |                        |
| Instructional Programs         | 1,716,116.31 | 663,385.89 | 0.00                  | 18,537.33               | 0.00                  | 0.00  | 2,398,039.53           |
| Student Support Programs       | 138,780.04   | 62,747.07  | 0.00                  | 500.00                  | 0.00                  | 0.00  | 202,027.11             |
| Curriculum Support Programs    | 36,709.05    | 21,138.92  | 255.53                | 500.00                  | 0.00                  | 0.00  | 58,603.50              |
| School Administration          | 153,447.84   | 59,132.12  | 514.00                | 514.00                  | 0.00                  | 0.00  | 213,607.96             |
| Building Operations Programs   | 105,667.21   | 55,773.50  | 0.00                  | 13,506.43               | 0.00                  | 0.00  | 174,947.14             |
| Food Service Programs          | 9,416.88     | 8,687.19   | 0.00                  | 0.00                    | 0.00                  | 0.00  | 18,104.07              |
| MAINTENANCE & OPERATIONS TOTAL | 2,160,137.33 | 870,864.69 | 769.53                | 33,557.76               | 0.00                  | 0.00  | 3,065,329.31           |
| 610 - UNRESTRICTED CAPITAL     |              |            |                       |                         |                       |       |                        |
| Instructional Programs         | 0.00         | 0.00       | 0.00                  | 25,985.00               | 1,000.00              | 0.00  | 26,985.00              |
| Curriculum Support Programs    | 0.00         | 0.00       | 0.00                  | 3,000.00                | 0.00                  | 0.00  | 3,000.00               |
| Building Operations Programs   | 0.00         | 0.00       | 0.00                  | 0.00                    | 20,000.00             | 0.00  | 20,000.00              |
| UNRESTRICTED CAPITAL TOTAL     | 0.00         | 0.00       | 0.00                  | 28,985.00               | 21,000.00             | 0.00  | 49,985.00              |