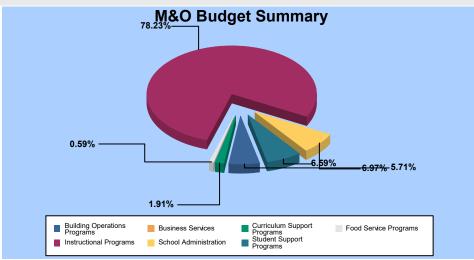

## **165 - SUNSET**

| Budget Area - General          | Salaries     | Benefits   | Purchaseu<br>Services | ouppiles /<br>Materials | Furniture / Equipment | Other | ıvcaı<br><u>Budaet</u> |
|--------------------------------|--------------|------------|-----------------------|-------------------------|-----------------------|-------|------------------------|
|                                |              |            |                       |                         |                       |       |                        |
| Instructional Programs         | 1,716,116.31 | 663,385.89 | 0.00                  | 18,537.33               | 0.00                  | 0.00  | 2,398,039.53           |
| Student Support Programs       | 138,780.04   | 62,747.07  | 0.00                  | 500.00                  | 0.00                  | 0.00  | 202,027.11             |
| Curriculum Support Programs    | 36,709.05    | 21,138.92  | 255.53                | 500.00                  | 0.00                  | 0.00  | 58,603.50              |
| School Administration          | 153,447.84   | 59,132.12  | 514.00                | 514.00                  | 0.00                  | 0.00  | 213,607.96             |
| Building Operations Programs   | 105,667.21   | 55,773.50  | 0.00                  | 13,506.43               | 0.00                  | 0.00  | 174,947.14             |
| Food Service Programs          | 9,416.88     | 8,687.19   | 0.00                  | 0.00                    | 0.00                  | 0.00  | 18,104.07              |
| MAINTENANCE & OPERATIONS TOTAL | 2,160,137.33 | 870,864.69 | 769.53                | 33,557.76               | 0.00                  | 0.00  | 3,065,329.31           |
| 610 - UNRESTRICTED CAPITAL     |              |            |                       |                         |                       |       |                        |
| Instructional Programs         | 0.00         | 0.00       | 0.00                  | 25,985.00               | 1,000.00              | 0.00  | 26,985.00              |
| Curriculum Support Programs    | 0.00         | 0.00       | 0.00                  | 3,000.00                | 0.00                  | 0.00  | 3,000.00               |
| Building Operations Programs   | 0.00         | 0.00       | 0.00                  | 0.00                    | 20,000.00             | 0.00  | 20,000.00              |
| UNRESTRICTED CAPITAL TOTAL     | 0.00         | 0.00       | 0.00                  | 28,985.00               | 21,000.00             | 0.00  | 49,985.00              |