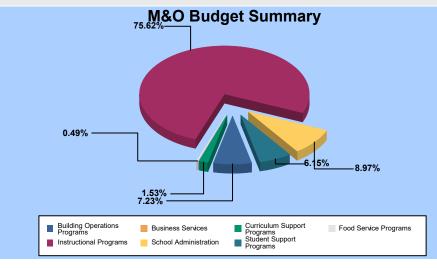

## 160 - SHAW BUTTE

| Budget Area - General          | Salaries     | Benefits     | Purchased<br>Services | Supplies /<br>Materials | Furniture /<br>Equipment | Other | Total<br><u>Budaet</u> |
|--------------------------------|--------------|--------------|-----------------------|-------------------------|--------------------------|-------|------------------------|
|                                |              |              |                       |                         |                          |       |                        |
| Instructional Programs         | 2,190,253.80 | 771,023.14   | 0.00                  | 28,761.00               | 0.00                     | 0.00  | 2,990,037.94           |
| Student Support Programs       | 167,688.42   | 75,486.53    | 0.00                  | 0.00                    | 0.00                     | 0.00  | 243,174.95             |
| Curriculum Support Programs    | 38,672.80    | 21,552.49    | 402.91                | 0.00                    | 0.00                     | 0.00  | 60,628.20              |
| School Administration          | 258,650.26   | 94,695.75    | 689.00                | 689.00                  | 0.00                     | 0.00  | 354,724.01             |
| Building Operations Programs   | 156,904.68   | 113,386.83   | 0.00                  | 15,637.01               | 0.00                     | 0.00  | 285,928.52             |
| Food Service Programs          | 10,502.64    | 8,915.86     | 0.00                  | 0.00                    | 0.00                     | 0.00  | 19,418.50              |
| MAINTENANCE & OPERATIONS TOTAL | 2,822,672.60 | 1,085,060.60 | 1,091.91              | 45,087.01               | 0.00                     | 0.00  | 3,953,912.12           |
| 610 - UNRESTRICTED CAPITAL     |              |              |                       |                         |                          |       |                        |
| Instructional Programs         | 0.00         | 0.00         | 0.00                  | 34,672.50               | 0.00                     | 0.00  | 34,672.50              |
| Curriculum Support Programs    | 0.00         | 0.00         | 0.00                  | 3,445.00                | 0.00                     | 0.00  | 3,445.00               |
| Building Operations Programs   | 0.00         | 0.00         | 0.00                  | 0.00                    | 1,500.00                 | 0.00  | 1,500.00               |
| UNRESTRICTED CAPITAL TOTAL     | 0.00         | 0.00         | 0.00                  | 38,117.50               | 1,500.00                 | 0.00  | 39,617.50              |