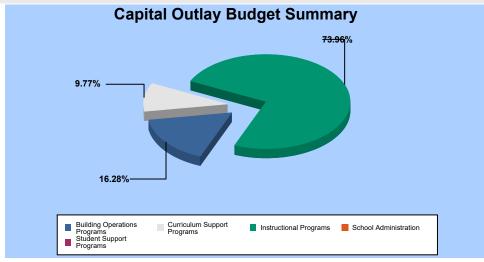

## 156 - SAHUARO

| Budget Area - General          | Salaries     | Benefits   | Purchaseu<br>Services | Supplies /<br>Materials | Furniture /<br>Equipment | Other | rvtar<br><u>Budaet</u> |
|--------------------------------|--------------|------------|-----------------------|-------------------------|--------------------------|-------|------------------------|
|                                |              |            |                       |                         |                          |       |                        |
| Instructional Programs         | 1,788,354.29 | 651,491.46 | 0.00                  | 23,715.00               | 0.00                     | 0.00  | 2,463,560.75           |
| Student Support Programs       | 75,888.44    | 29,390.10  | 55,648.00             | 592.00                  | 0.00                     | 0.00  | 161,518.54             |
| Curriculum Support Programs    | 37,224.36    | 21,247.44  | 241.09                | 0.00                    | 0.00                     | 0.00  | 58,712.89              |
| School Administration          | 131,806.35   | 46,052.27  | 528.00                | 528.00                  | 0.00                     | 0.00  | 178,914.62             |
| Building Operations Programs   | 140,439.36   | 110,024.54 | 0.00                  | 11,801.57               | 0.00                     | 0.00  | 262,265.47             |
| Food Service Programs          | 9,542.16     | 8,713.58   | 0.00                  | 0.00                    | 0.00                     | 0.00  | 18,255.74              |
| MAINTENANCE & OPERATIONS TOTAL | 2,183,254.96 | 866,919.39 | 56,417.09             | 36,636.57               | 0.00                     | 0.00  | 3,143,228.01           |
| 610 - UNRESTRICTED CAPITAL     |              |            |                       |                         |                          |       |                        |
| Instructional Programs         | 0.00         | 0.00       | 0.00                  | 15,000.00               | 7,720.00                 | 0.00  | 22,720.00              |
| Curriculum Support Programs    | 0.00         | 0.00       | 0.00                  | 3,000.00                | 0.00                     | 0.00  | 3,000.00               |
| Building Operations Programs   | 0.00         | 0.00       | 0.00                  | 0.00                    | 5,000.00                 | 0.00  | 5,000.00               |
| UNRESTRICTED CAPITAL TOTAL     | 0.00         | 0.00       | 0.00                  | 18,000.00               | 12,720.00                | 0.00  | 30,720.00              |