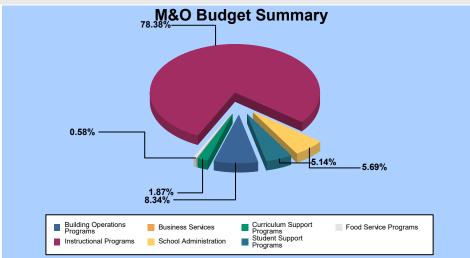

## 156 - SAHUARO

| Budget Area - General          | Salaries     | Benefits   | Purchaseu<br>Services | Supplies /<br>Materials | Furniture /<br>Equipment | Other | rvtar<br><u>Budaet</u> |
|--------------------------------|--------------|------------|-----------------------|-------------------------|--------------------------|-------|------------------------|
|                                |              |            |                       |                         |                          |       |                        |
| Instructional Programs         | 1,788,354.29 | 651,491.46 | 0.00                  | 23,715.00               | 0.00                     | 0.00  | 2,463,560.75           |
| Student Support Programs       | 75,888.44    | 29,390.10  | 55,648.00             | 592.00                  | 0.00                     | 0.00  | 161,518.54             |
| Curriculum Support Programs    | 37,224.36    | 21,247.44  | 241.09                | 0.00                    | 0.00                     | 0.00  | 58,712.89              |
| School Administration          | 131,806.35   | 46,052.27  | 528.00                | 528.00                  | 0.00                     | 0.00  | 178,914.62             |
| Building Operations Programs   | 140,439.36   | 110,024.54 | 0.00                  | 11,801.57               | 0.00                     | 0.00  | 262,265.47             |
| Food Service Programs          | 9,542.16     | 8,713.58   | 0.00                  | 0.00                    | 0.00                     | 0.00  | 18,255.74              |
| MAINTENANCE & OPERATIONS TOTAL | 2,183,254.96 | 866,919.39 | 56,417.09             | 36,636.57               | 0.00                     | 0.00  | 3,143,228.01           |
| 610 - UNRESTRICTED CAPITAL     |              |            |                       |                         |                          |       |                        |
| Instructional Programs         | 0.00         | 0.00       | 0.00                  | 15,000.00               | 7,720.00                 | 0.00  | 22,720.00              |
| Curriculum Support Programs    | 0.00         | 0.00       | 0.00                  | 3,000.00                | 0.00                     | 0.00  | 3,000.00               |
| Building Operations Programs   | 0.00         | 0.00       | 0.00                  | 0.00                    | 5,000.00                 | 0.00  | 5,000.00               |
| UNRESTRICTED CAPITAL TOTAL     | 0.00         | 0.00       | 0.00                  | 18,000.00               | 12,720.00                | 0.00  | 30,720.00              |