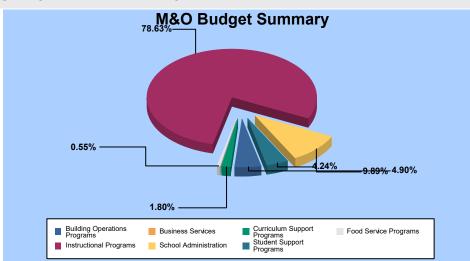

## 152 - ROADRUNNER

| Budget Area - General          | Salaries     | Benefits   | rurchaseu<br>Services | ouppiles /<br>Materials | Furniture / Equipment | Other | rutar<br><u>Budaet</u> |
|--------------------------------|--------------|------------|-----------------------|-------------------------|-----------------------|-------|------------------------|
|                                |              |            |                       |                         |                       |       |                        |
| Instructional Programs         | 1,839,405.91 | 655,538.88 | 0.00                  | 27,929.00               | 0.00                  | 0.00  | 2,522,873.79           |
| Student Support Programs       | 49,425.49    | 27,007.00  | 58,856.00             | 700.00                  | 0.00                  | 0.00  | 135,988.49             |
| Curriculum Support Programs    | 36,192.58    | 21,030.16  | 375.76                | 0.00                    | 0.00                  | 0.00  | 57,598.50              |
| School Administration          | 233,293.84   | 82,651.69  | 716.00                | 716.00                  | 0.00                  | 0.00  | 317,377.53             |
| Building Operations Programs   | 101,919.92   | 41,576.34  | 0.00                  | 13,820.01               | 0.00                  | 0.00  | 157,316.27             |
| Food Service Programs          | 8,936.64     | 8,586.06   | 0.00                  | 0.00                    | 0.00                  | 0.00  | 17,522.70              |
| MAINTENANCE & OPERATIONS TOTAL | 2,269,174.38 | 836,390.13 | 59,947.76             | 43,165.01               | 0.00                  | 0.00  | 3,208,677.28           |
| 610 - UNRESTRICTED CAPITAL     |              |            |                       |                         |                       |       |                        |
| Instructional Programs         | 0.00         | 0.00       | 0.00                  | 25,120.30               | 15.00                 | 0.00  | 25,135.30              |
| Curriculum Support Programs    | 0.00         | 0.00       | 0.00                  | 3,580.00                | 6,000.00              | 0.00  | 9,580.00               |
| School Administration          | 0.00         | 0.00       | 0.00                  | 0.00                    | 1,100.00              | 0.00  | 1,100.00               |
| Building Operations Programs   | 0.00         | 0.00       | 0.00                  | 0.00                    | 1,500.00              | 0.00  | 1,500.00               |
| UNRESTRICTED CAPITAL TOTAL     | 0.00         | 0.00       | 0.00                  | 28,700.30               | 8,615.00              | 0.00  | 37,315.30              |
|                                |              |            |                       |                         |                       |       |                        |