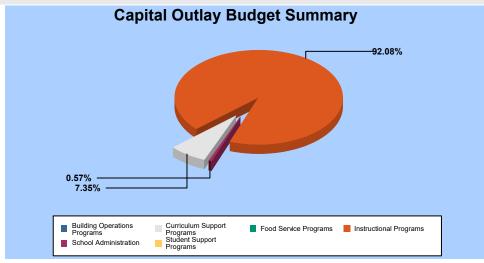

## 154 - ROYAL PALM

| Budget Area - General          | Salaries     | Benefits   | Purchased<br>Services | Supplies /<br>Materials | Furniture /<br>Equipment | Other | Total<br><u>Budaet</u> |
|--------------------------------|--------------|------------|-----------------------|-------------------------|--------------------------|-------|------------------------|
|                                |              |            |                       |                         |                          |       |                        |
| Instructional Programs         | 1,878,444.35 | 670,464.43 | 0.00                  | 30,308.00               | 0.00                     | 0.00  | 2,579,216.78           |
| Student Support Programs       | 121,754.34   | 45,429.47  | 104,340.00            | 0.00                    | 0.00                     | 0.00  | 271,523.81             |
| Curriculum Support Programs    | 23,380.32    | 11,627.89  | 0.00                  | 0.00                    | 0.00                     | 0.00  | 35,008.21              |
| School Administration          | 256,575.76   | 87,554.86  | 614.00                | 614.00                  | 0.00                     | 0.00  | 345,358.62             |
| Building Operations Programs   | 158,666.34   | 87,047.14  | 0.00                  | 15,116.95               | 0.00                     | 0.00  | 260,830.43             |
| Food Service Programs          | 9,954.54     | 8,800.43   | 0.00                  | 0.00                    | 0.00                     | 0.00  | 18,754.97              |
| MAINTENANCE & OPERATIONS TOTAL | 2,448,775.65 | 910,924.22 | 104,954.00            | 46,038.95               | 0.00                     | 0.00  | 3,510,692.82           |
| 610 - UNRESTRICTED CAPITAL     |              |            |                       |                         |                          |       |                        |
| Instructional Programs         | 0.00         | 0.00       | 0.00                  | 37,720.97               | 725.00                   | 0.00  | 38,445.97              |
| Curriculum Support Programs    | 0.00         | 0.00       | 0.00                  | 3,070.00                | 0.00                     | 0.00  | 3,070.00               |
| School Administration          | 0.00         | 0.00       | 0.00                  | 0.00                    | 236.03                   | 0.00  | 236.03                 |
| UNRESTRICTED CAPITAL TOTAL     | 0.00         | 0.00       | 0.00                  | 40,790.97               | 961.03                   | 0.00  | 41,752.00              |