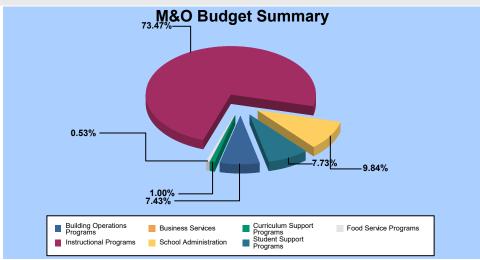

## 154 - ROYAL PALM

| Budget Area - General          | Salaries     | Benefits   | Purchased<br>Services | Supplies /<br>Materials | Furniture /<br>Equipment | Other | Total<br><u>Budaet</u> |
|--------------------------------|--------------|------------|-----------------------|-------------------------|--------------------------|-------|------------------------|
|                                |              |            |                       |                         |                          |       |                        |
| Instructional Programs         | 1,878,444.35 | 670,464.43 | 0.00                  | 30,308.00               | 0.00                     | 0.00  | 2,579,216.78           |
| Student Support Programs       | 121,754.34   | 45,429.47  | 104,340.00            | 0.00                    | 0.00                     | 0.00  | 271,523.81             |
| Curriculum Support Programs    | 23,380.32    | 11,627.89  | 0.00                  | 0.00                    | 0.00                     | 0.00  | 35,008.21              |
| School Administration          | 256,575.76   | 87,554.86  | 614.00                | 614.00                  | 0.00                     | 0.00  | 345,358.62             |
| Building Operations Programs   | 158,666.34   | 87,047.14  | 0.00                  | 15,116.95               | 0.00                     | 0.00  | 260,830.43             |
| Food Service Programs          | 9,954.54     | 8,800.43   | 0.00                  | 0.00                    | 0.00                     | 0.00  | 18,754.97              |
| MAINTENANCE & OPERATIONS TOTAL | 2,448,775.65 | 910,924.22 | 104,954.00            | 46,038.95               | 0.00                     | 0.00  | 3,510,692.82           |
| 610 - UNRESTRICTED CAPITAL     |              |            |                       |                         |                          |       |                        |
| Instructional Programs         | 0.00         | 0.00       | 0.00                  | 37,720.97               | 725.00                   | 0.00  | 38,445.97              |
| Curriculum Support Programs    | 0.00         | 0.00       | 0.00                  | 3,070.00                | 0.00                     | 0.00  | 3,070.00               |
| School Administration          | 0.00         | 0.00       | 0.00                  | 0.00                    | 236.03                   | 0.00  | 236.03                 |
| UNRESTRICTED CAPITAL TOTAL     | 0.00         | 0.00       | 0.00                  | 40,790.97               | 961.03                   | 0.00  | 41,752.00              |