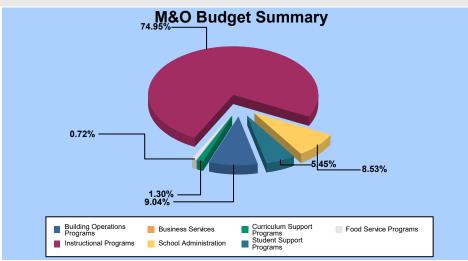

## **150 - RICHARD E. MILLER**

| Budget Area - General          | Salaries     | Benefits   | Purchased<br>Services | Supplies /<br>Materials | Furniture /<br>Equipment | Other | Total<br><u>Budaet</u> |
|--------------------------------|--------------|------------|-----------------------|-------------------------|--------------------------|-------|------------------------|
|                                |              |            |                       |                         |                          |       |                        |
| Instructional Programs         | 1,379,057.01 | 518,365.42 | 0.00                  | 18,716.39               | 0.00                     | 0.00  | 1,916,138.82           |
| Student Support Programs       | 92,890.73    | 46,378.78  | 0.00                  | 0.00                    | 0.00                     | 0.00  | 139,269.51             |
| Curriculum Support Programs    | 21,627.60    | 11,258.78  | 322.54                | 145.11                  | 0.00                     | 0.00  | 33,354.03              |
| School Administration          | 157,234.92   | 59,929.67  | 466.00                | 466.00                  | 0.00                     | 0.00  | 218,096.59             |
| Building Operations Programs   | 132,359.15   | 88,210.82  | 0.00                  | 10,550.92               | 0.00                     | 0.00  | 231,120.89             |
| Food Service Programs          | 9,683.10     | 8,743.26   | 0.00                  | 0.00                    | 0.00                     | 0.00  | 18,426.36              |
| MAINTENANCE & OPERATIONS TOTAL | 1,792,852.51 | 732,886.73 | 788.54                | 29,878.42               | 0.00                     | 0.00  | 2,556,406.20           |
| 610 - UNRESTRICTED CAPITAL     |              |            |                       |                         |                          |       |                        |
| Instructional Programs         | 0.00         | 0.00       | 0.00                  | 24,465.00               | 0.00                     | 0.00  | 24,465.00              |
| Curriculum Support Programs    | 0.00         | 0.00       | 0.00                  | 3,000.00                | 0.00                     | 0.00  | 3,000.00               |
| Building Operations Programs   | 0.00         | 0.00       | 0.00                  | 0.00                    | 4,921.00                 | 0.00  | 4,921.00               |
| UNRESTRICTED CAPITAL TOTAL     | 0.00         | 0.00       | 0.00                  | 27,465.00               | 4,921.00                 | 0.00  | 32,386.00              |