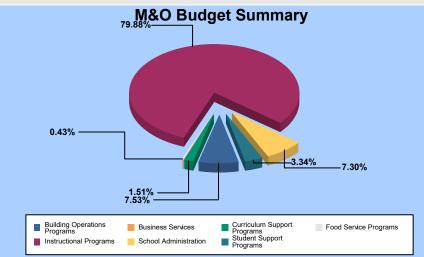

## 146 - ORANGEWOOD

| Budget Area - General          | Salaries     | Benefits     | Purchased<br>Services | Supplies /<br>Materials | Furniture /<br>Equipment | Other | Total<br><u>Budaet</u> |
|--------------------------------|--------------|--------------|-----------------------|-------------------------|--------------------------|-------|------------------------|
|                                |              |              |                       |                         |                          |       |                        |
| Instructional Programs         | 2,481,247.47 | 830,934.73   | 0.00                  | 37,561.50               | 0.00                     | 0.00  | 3,349,743.70           |
| Student Support Programs       | 93,687.50    | 46,546.58    | 0.00                  | 0.00                    | 0.00                     | 0.00  | 140,234.08             |
| Curriculum Support Programs    | 40,865.20    | 22,014.21    | 362.72                | 0.00                    | 0.00                     | 0.00  | 63,242.13              |
| School Administration          | 218,140.33   | 86,164.34    | 872.00                | 872.00                  | 0.00                     | 0.00  | 306,048.67             |
| Building Operations Programs   | 168,542.15   | 129,350.96   | 0.00                  | 17,965.04               | 0.00                     | 0.00  | 315,858.15             |
| Food Service Programs          | 9,484.74     | 8,701.49     | 0.00                  | 0.00                    | 0.00                     | 0.00  | 18,186.23              |
| MAINTENANCE & OPERATIONS TOTAL | 3,011,967.39 | 1,123,712.31 | 1,234.72              | 56,398.54               | 0.00                     | 0.00  | 4,193,312.96           |
| 610 - UNRESTRICTED CAPITAL     |              |              |                       |                         |                          |       |                        |
| Instructional Programs         | 0.00         | 0.00         | 0.00                  | 24,898.22               | 16,700.00                | 0.00  | 41,598.22              |
| Curriculum Support Programs    | 0.00         | 0.00         | 0.00                  | 4,360.00                | 0.00                     | 0.00  | 4,360.00               |
| School Administration          | 0.00         | 0.00         | 0.00                  | 0.00                    | 4,900.00                 | 0.00  | 4,900.00               |
| Building Operations Programs   | 0.00         | 0.00         | 0.00                  | 0.00                    | 1,870.48                 | 0.00  | 1,870.48               |
| UNRESTRICTED CAPITAL TOTAL     | 0.00         | 0.00         | 0.00                  | 29,258.22               | 23,470.48                | 0.00  | 52,728.70              |