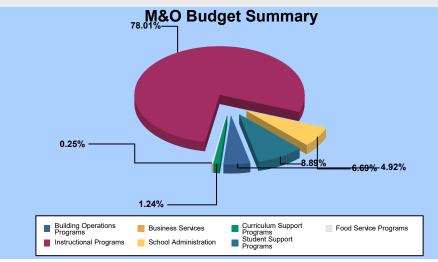

## 142 - MOUNTAIN VIEW

|                                |              |              | Purchased  | Supplies / | Furniture / |        | Total         |
|--------------------------------|--------------|--------------|------------|------------|-------------|--------|---------------|
| Budget Area - General          | Salaries     | Benefits     | Services   | Materials  | Equipment   | Other  | <u>Budaet</u> |
| 001 - MAINTENANCE & OPERATIONS |              |              |            |            |             |        |               |
| Instructional Programs         | 4,014,811.90 | 1,382,601.40 | 620.00     | 39,163.48  | 0.00        | 0.00   | 5,437,196.78  |
| Student Support Programs       | 367,269.18   | 144,062.15   | 107,160.00 | 1,200.00   | 0.00        | 0.00   | 619,691.33    |
| Curriculum Support Programs    | 59,129.04    | 25,860.59    | 447.43     | 800.00     | 0.00        | 0.00   | 86,237.06     |
| School Administration          | 338,633.28   | 124,730.92   | 847.00     | 1,547.00   | 0.00        | 469.00 | 466,227.20    |
| Building Operations Programs   | 195,967.81   | 115,220.26   | 0.00       | 31,716.96  | 0.00        | 0.00   | 342,905.03    |
| Food Service Programs          | 9,077.58     | 8,615.74     | 0.00       | 0.00       | 0.00        | 0.00   | 17,693.32     |
| MAINTENANCE & OPERATIONS TOTAL | 4,984,888.79 | 1,801,091.06 | 109,074.43 | 74,427.44  | 0.00        | 469.00 | 6,969,950.72  |
| 610 - UNRESTRICTED CAPITAL     |              |              |            |            |             |        |               |
| Instructional Programs         | 0.00         | 0.00         | 0.00       | 30,232.00  | 30,000.00   | 0.00   | 60,232.00     |
| Curriculum Support Programs    | 0.00         | 0.00         | 0.00       | 5,735.00   | 1,600.00    | 0.00   | 7,335.00      |
| School Administration          | 0.00         | 0.00         | 0.00       | 0.00       | 2,400.00    | 0.00   | 2,400.00      |
| Building Operations Programs   | 0.00         | 0.00         | 0.00       | 0.00       | 20,000.00   | 0.00   | 20,000.00     |
| UNRESTRICTED CAPITAL TOTAL     | 0.00         | 0.00         | 0.00       | 35,967.00  | 54,000.00   | 0.00   | 89,967.00     |