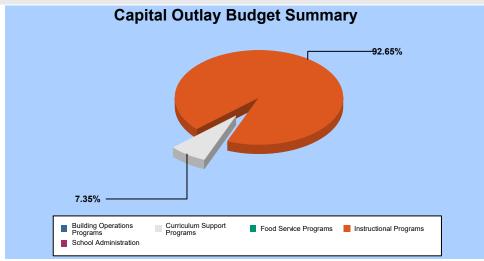

## 141 - MOUNTAIN SKY

| Budget Area - General          | Salaries     | Benefits     | Purchased<br>Services | Supplies /<br>Materials | Furniture /<br>Equipment | Other | Total<br><u>Budaet</u> |
|--------------------------------|--------------|--------------|-----------------------|-------------------------|--------------------------|-------|------------------------|
|                                |              |              |                       |                         |                          |       |                        |
| Instructional Programs         | 2,210,548.79 | 753,802.71   | 1,000.00              | 26,714.50               | 0.00                     | 0.00  | 2,992,066.00           |
| Student Support Programs       | 114,211.47   | 57,580.84    | 0.00                  | 1,200.00                | 0.00                     | 0.00  | 172,992.31             |
| Curriculum Support Programs    | 22,029.60    | 11,343.43    | 0.00                  | 0.00                    | 0.00                     | 0.00  | 33,373.03              |
| School Administration          | 245,521.32   | 85,084.60    | 2,816.00              | 1,316.00                | 0.00                     | 50.00 | 334,787.92             |
| Building Operations Programs   | 142,080.67   | 83,469.95    | 0.00                  | 16,522.60               | 0.00                     | 0.00  | 242,073.22             |
| Food Service Programs          | 12,841.20    | 9,408.35     | 0.00                  | 0.00                    | 0.00                     | 0.00  | 22,249.55              |
| MAINTENANCE & OPERATIONS TOTAL | 2,747,233.05 | 1,000,689.88 | 3,816.00              | 45,753.10               | 0.00                     | 50.00 | 3,797,542.03           |
| 610 - UNRESTRICTED CAPITAL     |              |              |                       |                         |                          |       |                        |
| Instructional Programs         | 0.00         | 0.00         | 0.00                  | 6,408.00                | 45,000.00                | 0.00  | 51,408.00              |
| Curriculum Support Programs    | 0.00         | 0.00         | 0.00                  | 4,080.00                | 0.00                     | 0.00  | 4,080.00               |
| UNRESTRICTED CAPITAL TOTAL     | 0.00         | 0.00         | 0.00                  | 10,488.00               | 45,000.00                | 0.00  | 55,488.00              |