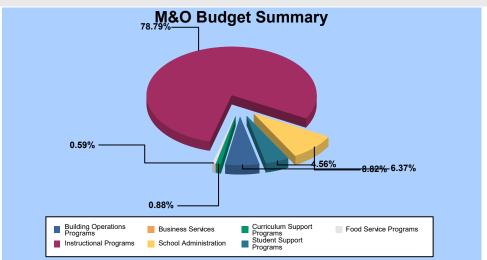

## 141 - MOUNTAIN SKY

| Budget Area - General          | Salaries     | Benefits     | Purchased<br>Services | Supplies /<br>Materials | Furniture /<br>Equipment | Other | Total<br><u>Budaet</u> |
|--------------------------------|--------------|--------------|-----------------------|-------------------------|--------------------------|-------|------------------------|
|                                |              |              |                       |                         |                          |       |                        |
| Instructional Programs         | 2,210,548.79 | 753,802.71   | 1,000.00              | 26,714.50               | 0.00                     | 0.00  | 2,992,066.00           |
| Student Support Programs       | 114,211.47   | 57,580.84    | 0.00                  | 1,200.00                | 0.00                     | 0.00  | 172,992.31             |
| Curriculum Support Programs    | 22,029.60    | 11,343.43    | 0.00                  | 0.00                    | 0.00                     | 0.00  | 33,373.03              |
| School Administration          | 245,521.32   | 85,084.60    | 2,816.00              | 1,316.00                | 0.00                     | 50.00 | 334,787.92             |
| Building Operations Programs   | 142,080.67   | 83,469.95    | 0.00                  | 16,522.60               | 0.00                     | 0.00  | 242,073.22             |
| Food Service Programs          | 12,841.20    | 9,408.35     | 0.00                  | 0.00                    | 0.00                     | 0.00  | 22,249.55              |
| MAINTENANCE & OPERATIONS TOTAL | 2,747,233.05 | 1,000,689.88 | 3,816.00              | 45,753.10               | 0.00                     | 50.00 | 3,797,542.03           |
| 610 - UNRESTRICTED CAPITAL     |              |              |                       |                         |                          |       |                        |
| Instructional Programs         | 0.00         | 0.00         | 0.00                  | 6,408.00                | 45,000.00                | 0.00  | 51,408.00              |
| Curriculum Support Programs    | 0.00         | 0.00         | 0.00                  | 4,080.00                | 0.00                     | 0.00  | 4,080.00               |
| UNRESTRICTED CAPITAL TOTAL     | 0.00         | 0.00         | 0.00                  | 10,488.00               | 45,000.00                | 0.00  | 55,488.00              |