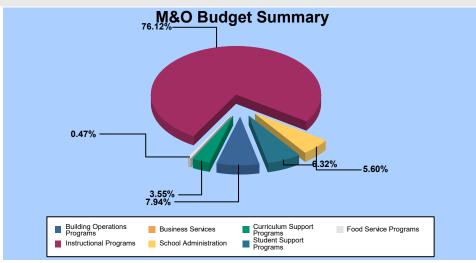

## 140 - MOON MOUNTAIN

| Budget Area - General          | Salaries     | Benefits     | rurchaseu<br>Services | Supplies /<br>Materials | Furniture / Equipment | Other | ıvtaı<br><u>Budaet</u> |
|--------------------------------|--------------|--------------|-----------------------|-------------------------|-----------------------|-------|------------------------|
|                                |              |              |                       |                         |                       |       |                        |
| Instructional Programs         | 2,198,172.07 | 778,314.84   | 0.00                  | 21,326.00               | 0.00                  | 0.00  | 2,997,812.91           |
| Student Support Programs       | 172,496.00   | 76,551.66    | 0.00                  | 0.00                    | 0.00                  | 0.00  | 249,047.66             |
| Curriculum Support Programs    | 98,831.35    | 40,925.90    | 250.87                | 0.00                    | 0.00                  | 0.00  | 140,008.12             |
| School Administration          | 159,110.88   | 60,324.75    | 521.00                | 521.00                  | 0.00                  | 0.00  | 220,477.63             |
| Building Operations Programs   | 163,589.40   | 135,011.93   | 0.00                  | 13,945.56               | 0.00                  | 0.00  | 312,546.89             |
| Food Service Programs          | 9,745.74     | 8,756.46     | 0.00                  | 0.00                    | 0.00                  | 0.00  | 18,502.20              |
| MAINTENANCE & OPERATIONS TOTAL | 2,801,945.44 | 1,099,885.54 | 771.87                | 35,792.56               | 0.00                  | 0.00  | 3,938,395.41           |
| 610 - UNRESTRICTED CAPITAL     |              |              |                       |                         |                       |       |                        |
| Instructional Programs         | 0.00         | 0.00         | 0.00                  | 25,372.50               | 1,560.00              | 0.00  | 26,932.50              |
| Curriculum Support Programs    | 0.00         | 0.00         | 0.00                  | 3,000.00                | 0.00                  | 0.00  | 3,000.00               |
| School Administration          | 0.00         | 0.00         | 0.00                  | 0.00                    | 420.00                | 0.00  | 420.00                 |
| Building Operations Programs   | 0.00         | 0.00         | 0.00                  | 0.00                    | 10,000.00             | 0.00  | 10,000.00              |
| UNRESTRICTED CAPITAL TOTAL     | 0.00         | 0.00         | 0.00                  | 28,372.50               | 11,980.00             | 0.00  | 40,352.50              |
|                                |              |              |                       |                         |                       |       |                        |