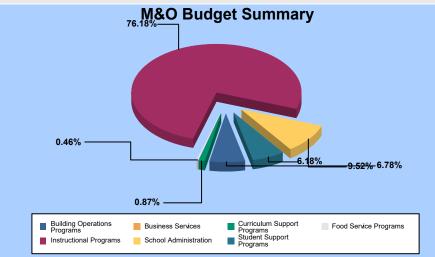

## 138 - MARYLAND

|                                |              |              | Purchased | Supplies / | Furniture / |       | Total        |
|--------------------------------|--------------|--------------|-----------|------------|-------------|-------|--------------|
| Budget Area - General          | Salaries     | Benefits     | Services  | Materials  | Equipment   | Other | Budaet       |
| 001 - MAINTENANCE & OPERATIONS |              |              |           |            |             |       |              |
| Instructional Programs         | 2,089,972.33 | 782,052.16   | 0.00      | 25,530.50  | 0.00        | 0.00  | 2,897,554.99 |
| Student Support Programs       | 106,083.03   | 50,590.08    | 78,255.00 | 0.00       | 0.00        | 0.00  | 234,928.11   |
| Curriculum Support Programs    | 21,708.00    | 11,275.70    | 212.86    | 0.00       | 0.00        | 0.00  | 33,196.56    |
| School Administration          | 263,811.80   | 95,782.76    | 1,949.00  | 599.00     | 0.00        | 0.00  | 362,142.56   |
| Building Operations Programs   | 135,353.03   | 108,921.74   | 0.00      | 13,772.13  | 0.00        | 0.00  | 258,046.90   |
| Food Service Programs          | 9,014.94     | 8,602.54     | 0.00      | 0.00       | 0.00        | 0.00  | 17,617.48    |
| MAINTENANCE & OPERATIONS TOTAL | 2,625,943.13 | 1,057,224.98 | 80,416.86 | 39,901.63  | 0.00        | 0.00  | 3,803,486.60 |
| 610 - UNRESTRICTED CAPITAL     |              |              |           |            |             |       |              |
| Instructional Programs         | 0.00         | 0.00         | 0.00      | 24,579.00  | 5,000.00    | 0.00  | 29,579.00    |
| Curriculum Support Programs    | 0.00         | 0.00         | 0.00      | 3,000.00   | 0.00        | 0.00  | 3,000.00     |
| School Administration          | 0.00         | 0.00         | 0.00      | 0.00       | 1,300.00    | 0.00  | 1,300.00     |
| Building Operations Programs   | 0.00         | 0.00         | 0.00      | 0.00       | 2,665.00    | 0.00  | 2,665.00     |
| UNRESTRICTED CAPITAL TOTAL     | 0.00         | 0.00         | 0.00      | 27,579.00  | 8,965.00    | 0.00  | 36,544.00    |