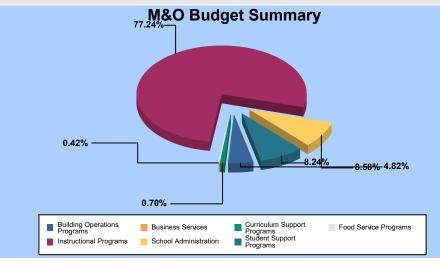

## **136 - MANZANITA**

| Budget Area - General          | Salaries     | Benefits     | Purchased<br>Services | Supplies /<br>Materials | Furniture /<br>Equipment | Other | Total<br><u>Budaet</u> |
|--------------------------------|--------------|--------------|-----------------------|-------------------------|--------------------------|-------|------------------------|
|                                |              |              |                       |                         |                          |       |                        |
| Instructional Programs         | 2,760,626.80 | 857,390.99   | 0.00                  | 29,158.00               | 0.00                     | 0.00  | 3,647,175.79           |
| Student Support Programs       | 293,126.63   | 95,252.48    | 0.00                  | 550.00                  | 0.00                     | 0.00  | 388,929.11             |
| Curriculum Support Programs    | 21,466.80    | 11,224.91    | 287.79                | 80.00                   | 0.00                     | 0.00  | 33,059.50              |
| School Administration          | 300,378.13   | 103,483.63   | 846.00                | 428.00                  | 0.00                     | 0.00  | 405,135.76             |
| Building Operations Programs   | 138,251.59   | 75,520.17    | 0.00                  | 14,003.01               | 0.00                     | 0.00  | 227,774.77             |
| Food Service Programs          | 10,862.82    | 8,991.72     | 0.00                  | 0.00                    | 0.00                     | 0.00  | 19,854.54              |
| MAINTENANCE & OPERATIONS TOTAL | 3,524,712.77 | 1,151,863.90 | 1,133.79              | 44,219.01               | 0.00                     | 0.00  | 4,721,929.47           |
| 610 - UNRESTRICTED CAPITAL     |              |              |                       |                         |                          |       |                        |
| Instructional Programs         | 0.00         | 0.00         | 0.00                  | 7,745.00                | 25,697.50                | 0.00  | 33,442.50              |
| Curriculum Support Programs    | 0.00         | 0.00         | 0.00                  | 3,185.00                | 0.00                     | 0.00  | 3,185.00               |
| UNRESTRICTED CAPITAL TOTAL     | 0.00         | 0.00         | 0.00                  | 10,930.00               | 25,697.50                | 0.00  | 36,627.50              |