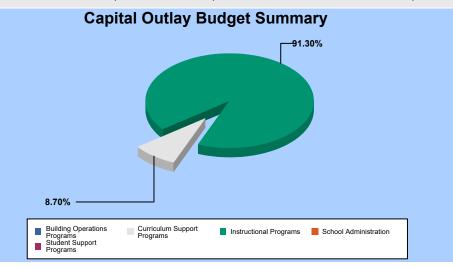

## **136 - MANZANITA**

| Budget Area - General          | Salaries     | Benefits     | Purchased<br>Services | Supplies /<br>Materials | Furniture /<br>Equipment | Other | Total<br><u>Budaet</u> |
|--------------------------------|--------------|--------------|-----------------------|-------------------------|--------------------------|-------|------------------------|
|                                |              |              |                       |                         |                          |       |                        |
| Instructional Programs         | 2,760,626.80 | 857,390.99   | 0.00                  | 29,158.00               | 0.00                     | 0.00  | 3,647,175.79           |
| Student Support Programs       | 293,126.63   | 95,252.48    | 0.00                  | 550.00                  | 0.00                     | 0.00  | 388,929.11             |
| Curriculum Support Programs    | 21,466.80    | 11,224.91    | 287.79                | 80.00                   | 0.00                     | 0.00  | 33,059.50              |
| School Administration          | 300,378.13   | 103,483.63   | 846.00                | 428.00                  | 0.00                     | 0.00  | 405,135.76             |
| Building Operations Programs   | 138,251.59   | 75,520.17    | 0.00                  | 14,003.01               | 0.00                     | 0.00  | 227,774.77             |
| Food Service Programs          | 10,862.82    | 8,991.72     | 0.00                  | 0.00                    | 0.00                     | 0.00  | 19,854.54              |
| MAINTENANCE & OPERATIONS TOTAL | 3,524,712.77 | 1,151,863.90 | 1,133.79              | 44,219.01               | 0.00                     | 0.00  | 4,721,929.47           |
| 610 - UNRESTRICTED CAPITAL     |              |              |                       |                         |                          |       |                        |
| Instructional Programs         | 0.00         | 0.00         | 0.00                  | 7,745.00                | 25,697.50                | 0.00  | 33,442.50              |
| Curriculum Support Programs    | 0.00         | 0.00         | 0.00                  | 3,185.00                | 0.00                     | 0.00  | 3,185.00               |
| UNRESTRICTED CAPITAL TOTAL     | 0.00         | 0.00         | 0.00                  | 10,930.00               | 25,697.50                | 0.00  | 36,627.50              |