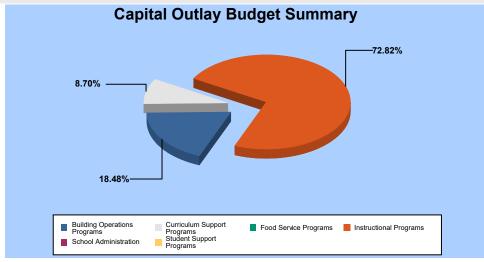

## **134 - LOOKOUT MOUNTAIN**

|                                |              |              | Purchased | Supplies / | Furniture / |       | Total         |
|--------------------------------|--------------|--------------|-----------|------------|-------------|-------|---------------|
| Budget Area - General          | Salaries     | Benefits     | Services  | Materials  | Equipment   | Other | <u>Budaet</u> |
| 001 - MAINTENANCE & OPERATIONS |              |              |           |            |             |       |               |
| Instructional Programs         | 2,670,451.29 | 931,109.24   | 500.00    | 36,824.00  | 0.00        | 0.00  | 3,638,884.53  |
| Student Support Programs       | 78,228.42    | 43,294.85    | 0.00      | 0.00       | 0.00        | 0.00  | 121,523.27    |
| Curriculum Support Programs    | 22,367.28    | 11,414.55    | 581.01    | 0.00       | 0.00        | 0.00  | 34,362.84     |
| School Administration          | 243,700.52   | 84,840.68    | 941.00    | 941.00     | 0.00        | 0.00  | 330,423.20    |
| Building Operations Programs   | 170,655.34   | 136,517.07   | 0.00      | 17,831.83  | 0.00        | 0.00  | 325,004.24    |
| Food Service Programs          | 9,273.74     | 8,646.53     | 0.00      | 0.00       | 0.00        | 0.00  | 17,920.27     |
| MAINTENANCE & OPERATIONS TOTAL | 3,194,676.59 | 1,215,822.92 | 2,022.01  | 55,596.83  | 0.00        | 0.00  | 4,468,118.35  |
| 610 - UNRESTRICTED CAPITAL     |              |              |           |            |             |       |               |
| Instructional Programs         | 0.00         | 0.00         | 0.00      | 31,402.50  | 8,000.00    | 0.00  | 39,402.50     |
| Curriculum Support Programs    | 0.00         | 0.00         | 0.00      | 4,705.00   | 0.00        | 0.00  | 4,705.00      |
| Building Operations Programs   | 0.00         | 0.00         | 0.00      | 0.00       | 10,000.00   | 0.00  | 10,000.00     |
| UNRESTRICTED CAPITAL TOTAL     | 0.00         | 0.00         | 0.00      | 36,107.50  | 18,000.00   | 0.00  | 54,107.50     |