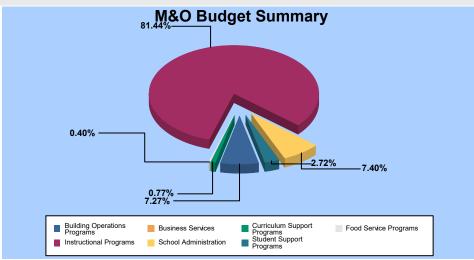

## **134 - LOOKOUT MOUNTAIN**

|                                |              |              | Purchased | Supplies / | Furniture / |       | Total         |
|--------------------------------|--------------|--------------|-----------|------------|-------------|-------|---------------|
| Budget Area - General          | Salaries     | Benefits     | Services  | Materials  | Equipment   | Other | <u>Budaet</u> |
| 001 - MAINTENANCE & OPERATIONS |              |              |           |            |             |       |               |
| Instructional Programs         | 2,670,451.29 | 931,109.24   | 500.00    | 36,824.00  | 0.00        | 0.00  | 3,638,884.53  |
| Student Support Programs       | 78,228.42    | 43,294.85    | 0.00      | 0.00       | 0.00        | 0.00  | 121,523.27    |
| Curriculum Support Programs    | 22,367.28    | 11,414.55    | 581.01    | 0.00       | 0.00        | 0.00  | 34,362.84     |
| School Administration          | 243,700.52   | 84,840.68    | 941.00    | 941.00     | 0.00        | 0.00  | 330,423.20    |
| Building Operations Programs   | 170,655.34   | 136,517.07   | 0.00      | 17,831.83  | 0.00        | 0.00  | 325,004.24    |
| Food Service Programs          | 9,273.74     | 8,646.53     | 0.00      | 0.00       | 0.00        | 0.00  | 17,920.27     |
| MAINTENANCE & OPERATIONS TOTAL | 3,194,676.59 | 1,215,822.92 | 2,022.01  | 55,596.83  | 0.00        | 0.00  | 4,468,118.35  |
| 610 - UNRESTRICTED CAPITAL     |              |              |           |            |             |       |               |
| Instructional Programs         | 0.00         | 0.00         | 0.00      | 31,402.50  | 8,000.00    | 0.00  | 39,402.50     |
| Curriculum Support Programs    | 0.00         | 0.00         | 0.00      | 4,705.00   | 0.00        | 0.00  | 4,705.00      |
| Building Operations Programs   | 0.00         | 0.00         | 0.00      | 0.00       | 10,000.00   | 0.00  | 10,000.00     |
| UNRESTRICTED CAPITAL TOTAL     | 0.00         | 0.00         | 0.00      | 36,107.50  | 18,000.00   | 0.00  | 54,107.50     |