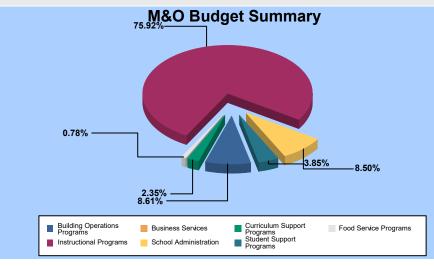

## **132 - LAKEVIEW**

| Budget Area - General          | Salaries     | Benefits   | Purchased<br>Services | Supplies /<br>Materials | Furniture /<br>Equipment | Other | Total<br><u>Budaet</u> |
|--------------------------------|--------------|------------|-----------------------|-------------------------|--------------------------|-------|------------------------|
|                                |              |            |                       |                         |                          |       |                        |
| Instructional Programs         | 1,492,478.30 | 516,092.58 | 0.00                  | 19,777.00               | 0.00                     | 0.00  | 2,028,347.88           |
| Student Support Programs       | 68,449.60    | 34,527.50  | 0.00                  | 0.00                    | 0.00                     | 0.00  | 102,977.10             |
| Curriculum Support Programs    | 40,555.28    | 21,948.94  | 240.01                | 0.00                    | 0.00                     | 0.00  | 62,744.23              |
| School Administration          | 164,602.46   | 61,481.28  | 493.00                | 493.00                  | 0.00                     | 0.00  | 227,069.74             |
| Building Operations Programs   | 131,617.49   | 88,054.65  | 0.00                  | 10,286.74               | 0.00                     | 0.00  | 229,958.88             |
| Food Service Programs          | 11,614.50    | 9,150.02   | 0.00                  | 0.00                    | 0.00                     | 0.00  | 20,764.52              |
| MAINTENANCE & OPERATIONS TOTAL | 1,909,317.63 | 731,254.97 | 733.01                | 30,556.74               | 0.00                     | 0.00  | 2,671,862.35           |
| 610 - UNRESTRICTED CAPITAL     |              |            |                       |                         |                          |       |                        |
| Instructional Programs         | 0.00         | 0.00       | 0.00                  | 19,882.50               | 3,000.00                 | 0.00  | 22,882.50              |
| Curriculum Support Programs    | 0.00         | 0.00       | 0.00                  | 3,000.00                | 0.00                     | 0.00  | 3,000.00               |
| Building Operations Programs   | 0.00         | 0.00       | 0.00                  | 0.00                    | 3,000.00                 | 0.00  | 3,000.00               |
| UNRESTRICTED CAPITAL TOTAL     | 0.00         | 0.00       | 0.00                  | 22,882.50               | 6,000.00                 | 0.00  | 28,882.50              |