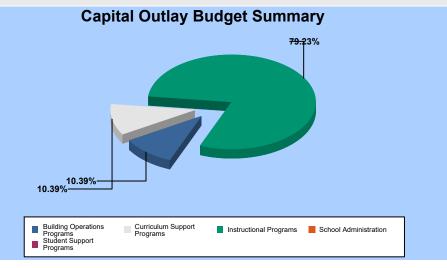

## **132 - LAKEVIEW**

| Budget Area - General          | Salaries     | Benefits   | Purchased<br>Services | Supplies /<br>Materials | Furniture /<br>Equipment | Other | Total<br><u>Budaet</u> |
|--------------------------------|--------------|------------|-----------------------|-------------------------|--------------------------|-------|------------------------|
|                                |              |            |                       |                         |                          |       |                        |
| Instructional Programs         | 1,492,478.30 | 516,092.58 | 0.00                  | 19,777.00               | 0.00                     | 0.00  | 2,028,347.88           |
| Student Support Programs       | 68,449.60    | 34,527.50  | 0.00                  | 0.00                    | 0.00                     | 0.00  | 102,977.10             |
| Curriculum Support Programs    | 40,555.28    | 21,948.94  | 240.01                | 0.00                    | 0.00                     | 0.00  | 62,744.23              |
| School Administration          | 164,602.46   | 61,481.28  | 493.00                | 493.00                  | 0.00                     | 0.00  | 227,069.74             |
| Building Operations Programs   | 131,617.49   | 88,054.65  | 0.00                  | 10,286.74               | 0.00                     | 0.00  | 229,958.88             |
| Food Service Programs          | 11,614.50    | 9,150.02   | 0.00                  | 0.00                    | 0.00                     | 0.00  | 20,764.52              |
| MAINTENANCE & OPERATIONS TOTAL | 1,909,317.63 | 731,254.97 | 733.01                | 30,556.74               | 0.00                     | 0.00  | 2,671,862.35           |
| 610 - UNRESTRICTED CAPITAL     |              |            |                       |                         |                          |       |                        |
| Instructional Programs         | 0.00         | 0.00       | 0.00                  | 19,882.50               | 3,000.00                 | 0.00  | 22,882.50              |
| Curriculum Support Programs    | 0.00         | 0.00       | 0.00                  | 3,000.00                | 0.00                     | 0.00  | 3,000.00               |
| Building Operations Programs   | 0.00         | 0.00       | 0.00                  | 0.00                    | 3,000.00                 | 0.00  | 3,000.00               |
| UNRESTRICTED CAPITAL TOTAL     | 0.00         | 0.00       | 0.00                  | 22,882.50               | 6,000.00                 | 0.00  | 28,882.50              |