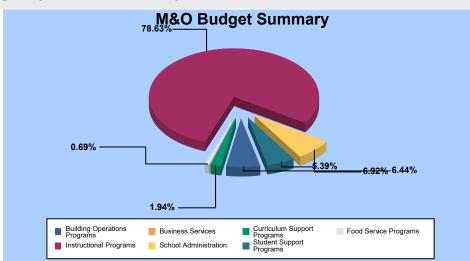

## **131 - JOHN JACOBS**

| Budget Area - General          | Salaries     | Benefits   | rurchaseu<br>Services | Supplies /<br>Materials | Furniture / Equipment | Other | ıvtaı<br><u>Budaet</u> |
|--------------------------------|--------------|------------|-----------------------|-------------------------|-----------------------|-------|------------------------|
|                                |              |            |                       |                         |                       |       |                        |
| Instructional Programs         | 1,800,627.33 | 654,076.15 | 0.00                  | 19,945.50               | 0.00                  | 0.00  | 2,474,648.98           |
| Student Support Programs       | 112,558.33   | 57,224.77  | 0.00                  | 0.00                    | 0.00                  | 0.00  | 169,783.10             |
| Curriculum Support Programs    | 39,177.94    | 21,658.87  | 217.20                | 0.00                    | 0.00                  | 0.00  | 61,054.01              |
| School Administration          | 156,229.90   | 59,718.02  | 477.00                | 1,227.00                | 0.00                  | 0.00  | 217,651.92             |
| Building Operations Programs   | 119,755.22   | 72,148.44  | 0.00                  | 10,720.36               | 0.00                  | 0.00  | 202,624.02             |
| Food Service Programs          | 12,340.08    | 9,302.82   | 0.00                  | 0.00                    | 0.00                  | 0.00  | 21,642.90              |
| MAINTENANCE & OPERATIONS TOTAL | 2,240,688.80 | 874,129.07 | 694.20                | 31,892.86               | 0.00                  | 0.00  | 3,147,404.93           |
| 610 - UNRESTRICTED CAPITAL     |              |            |                       |                         |                       |       |                        |
| Instructional Programs         | 0.00         | 0.00       | 0.00                  | 17,542.50               | 0.00                  | 0.00  | 17,542.50              |
| Curriculum Support Programs    | 0.00         | 0.00       | 0.00                  | 3,000.00                | 0.00                  | 0.00  | 3,000.00               |
| School Administration          | 0.00         | 0.00       | 0.00                  | 0.00                    | 5,000.00              | 0.00  | 5,000.00               |
| Building Operations Programs   | 0.00         | 0.00       | 0.00                  | 0.00                    | 2,500.00              | 0.00  | 2,500.00               |
| UNRESTRICTED CAPITAL TOTAL     | 0.00         | 0.00       | 0.00                  | 20,542.50               | 7,500.00              | 0.00  | 28,042.50              |
|                                |              |            |                       |                         |                       |       |                        |