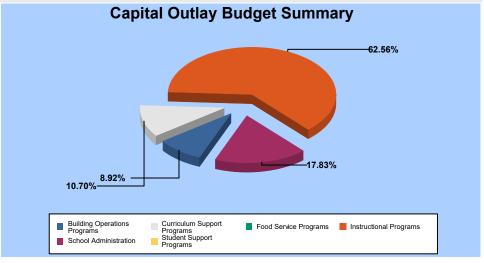

## **131 - JOHN JACOBS**

| Budget Area - General          | Salaries     | Benefits   | rurchaseu<br>Services | Supplies /<br>Materials | Furniture / Equipment | Other | ıvtaı<br><u>Budaet</u> |
|--------------------------------|--------------|------------|-----------------------|-------------------------|-----------------------|-------|------------------------|
|                                |              |            |                       |                         |                       |       |                        |
| Instructional Programs         | 1,800,627.33 | 654,076.15 | 0.00                  | 19,945.50               | 0.00                  | 0.00  | 2,474,648.98           |
| Student Support Programs       | 112,558.33   | 57,224.77  | 0.00                  | 0.00                    | 0.00                  | 0.00  | 169,783.10             |
| Curriculum Support Programs    | 39,177.94    | 21,658.87  | 217.20                | 0.00                    | 0.00                  | 0.00  | 61,054.01              |
| School Administration          | 156,229.90   | 59,718.02  | 477.00                | 1,227.00                | 0.00                  | 0.00  | 217,651.92             |
| Building Operations Programs   | 119,755.22   | 72,148.44  | 0.00                  | 10,720.36               | 0.00                  | 0.00  | 202,624.02             |
| Food Service Programs          | 12,340.08    | 9,302.82   | 0.00                  | 0.00                    | 0.00                  | 0.00  | 21,642.90              |
| MAINTENANCE & OPERATIONS TOTAL | 2,240,688.80 | 874,129.07 | 694.20                | 31,892.86               | 0.00                  | 0.00  | 3,147,404.93           |
| 610 - UNRESTRICTED CAPITAL     |              |            |                       |                         |                       |       |                        |
| Instructional Programs         | 0.00         | 0.00       | 0.00                  | 17,542.50               | 0.00                  | 0.00  | 17,542.50              |
| Curriculum Support Programs    | 0.00         | 0.00       | 0.00                  | 3,000.00                | 0.00                  | 0.00  | 3,000.00               |
| School Administration          | 0.00         | 0.00       | 0.00                  | 0.00                    | 5,000.00              | 0.00  | 5,000.00               |
| Building Operations Programs   | 0.00         | 0.00       | 0.00                  | 0.00                    | 2,500.00              | 0.00  | 2,500.00               |
| UNRESTRICTED CAPITAL TOTAL     | 0.00         | 0.00       | 0.00                  | 20,542.50               | 7,500.00              | 0.00  | 28,042.50              |
|                                |              |            |                       |                         |                       |       |                        |