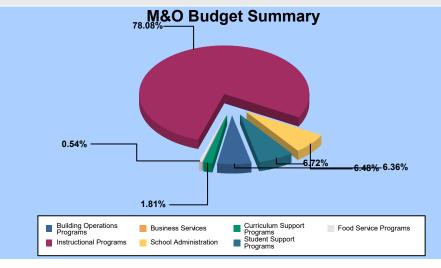

## 130 - IRONWOOD

| Budget Area - General          | Salaries     | Benefits   | Purchased<br>Services | Supplies /<br>Materials | Furniture /<br>Equipment | Other | Total<br><u>Budaet</u> |
|--------------------------------|--------------|------------|-----------------------|-------------------------|--------------------------|-------|------------------------|
|                                |              |            |                       |                         |                          |       |                        |
| Instructional Programs         | 1,853,334.32 | 694,977.37 | 0.00                  | 18,394.50               | 0.00                     | 0.00  | 2,566,706.19           |
| Student Support Programs       | 143,795.16   | 77,211.27  | 0.00                  | 0.00                    | 0.00                     | 0.00  | 221,006.43             |
| Curriculum Support Programs    | 38,010.95    | 21,413.11  | 200.91                | 0.00                    | 0.00                     | 0.00  | 59,624.97              |
| School Administration          | 153,201.96   | 59,080.33  | 418.00                | 418.00                  | 0.00                     | 0.00  | 213,118.29             |
| Building Operations Programs   | 113,468.66   | 84,232.49  | 0.00                  | 11,517.87               | 0.00                     | 0.00  | 209,219.02             |
| Food Service Programs          | 9,056.70     | 8,611.35   | 0.00                  | 0.00                    | 0.00                     | 0.00  | 17,668.05              |
| MAINTENANCE & OPERATIONS TOTAL | 2,310,867.75 | 945,525.92 | 618.91                | 30,330.37               | 0.00                     | 0.00  | 3,287,342.95           |
| 610 - UNRESTRICTED CAPITAL     |              |            |                       |                         |                          |       |                        |
| Instructional Programs         | 0.00         | 0.00       | 0.00                  | 8,245.00                | 13,500.00                | 0.00  | 21,745.00              |
| Curriculum Support Programs    | 0.00         | 0.00       | 0.00                  | 3,000.00                | 37,000.00                | 0.00  | 40,000.00              |
| School Administration          | 0.00         | 0.00       | 0.00                  | 0.00                    | 200.00                   | 0.00  | 200.00                 |
| UNRESTRICTED CAPITAL TOTAL     | 0.00         | 0.00       | 0.00                  | 11,245.00               | 50,700.00                | 0.00  | 61,945.00              |