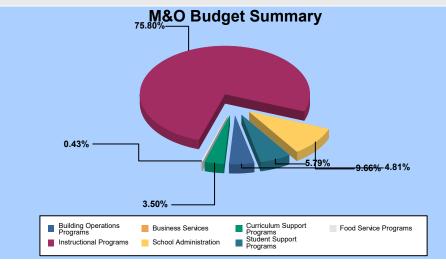

## **126 - DESERT FOOTHILLS**

|                                |              |              | Purchased | Supplies / | Furniture / |        | Total         |
|--------------------------------|--------------|--------------|-----------|------------|-------------|--------|---------------|
| Budget Area - General          | Salaries     | Benefits     | Services  | Materials  | Equipment   | Other  | <u>Budaet</u> |
| 001 - MAINTENANCE & OPERATIONS |              |              |           |            |             |        |               |
| Instructional Programs         | 2,270,507.29 | 779,848.88   | 0.00      | 29,026.00  | 0.00        | 0.00   | 3,079,382.17  |
| Student Support Programs       | 158,869.55   | 73,681.95    | 0.00      | 2,600.00   | 0.00        | 0.00   | 235,151.50    |
| Curriculum Support Programs    | 109,331.68   | 32,790.05    | 200.00    | 0.00       | 0.00        | 0.00   | 142,321.73    |
| School Administration          | 307,659.43   | 80,621.97    | 1,703.00  | 2,203.00   | 0.00        | 405.00 | 392,592.40    |
| Building Operations Programs   | 126,091.29   | 53,370.82    | 0.00      | 16,108.54  | 0.00        | 0.00   | 195,570.65    |
| Food Service Programs          | 8,910.54     | 8,580.57     | 0.00      | 0.00       | 0.00        | 0.00   | 17,491.11     |
| MAINTENANCE & OPERATIONS TOTAL | 2,981,369.78 | 1,028,894.24 | 1,903.00  | 49,937.54  | 0.00        | 405.00 | 4,062,509.56  |
| 610 - UNRESTRICTED CAPITAL     |              |              |           |            |             |        |               |
| Instructional Programs         | 0.00         | 0.00         | 0.00      | 39,289.00  | 5,000.00    | 0.00   | 44,289.00     |
| Curriculum Support Programs    | 0.00         | 0.00         | 0.00      | 3,515.00   | 0.00        | 0.00   | 3,515.00      |
| Building Operations Programs   | 0.00         | 0.00         | 0.00      | 0.00       | 20,000.00   | 0.00   | 20,000.00     |
| UNRESTRICTED CAPITAL TOTAL     | 0.00         | 0.00         | 0.00      | 42,804.00  | 25,000.00   | 0.00   | 67,804.00     |