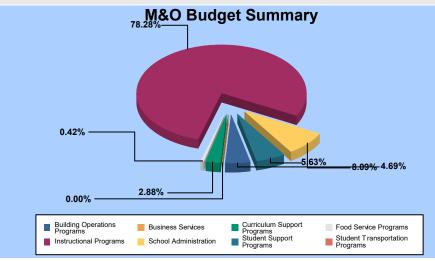

## 124 - CHOLLA

| Budget Area - General          | Salaries     | Benefits     | Purchased<br>Services | Supplies /<br>Materials | Furniture /<br>Equipment | Other | Total<br><u>Budaet</u> |
|--------------------------------|--------------|--------------|-----------------------|-------------------------|--------------------------|-------|------------------------|
|                                |              |              |                       |                         |                          |       |                        |
| Instructional Programs         | 2,458,183.30 | 777,488.04   | 0.00                  | 33,469.00               | 0.00                     | 0.00  | 3,269,140.34           |
| Student Support Programs       | 160,331.34   | 73,989.78    | 0.00                  | 1,000.00                | 0.00                     | 0.00  | 235,321.12             |
| Curriculum Support Programs    | 93,697.20    | 26,436.63    | 150.00                | 0.00                    | 0.00                     | 0.00  | 120,283.83             |
| School Administration          | 250,348.92   | 86,243.48    | 688.00                | 688.00                  | 0.00                     | 0.00  | 337,968.40             |
| Business Services              | 0.00         | 0.00         | 150.00                | 0.00                    | 0.00                     | 0.00  | 150.00                 |
| Building Operations Programs   | 120,345.12   | 58,864.67    | 0.00                  | 16,725.87               | 0.00                     | 0.00  | 195,935.66             |
| Food Service Programs          | 8,806.14     | 8,558.57     | 0.00                  | 0.00                    | 0.00                     | 0.00  | 17,364.71              |
| MAINTENANCE & OPERATIONS TOTAL | 3,091,712.02 | 1,031,581.17 | 988.00                | 51,882.87               | 0.00                     | 0.00  | 4,176,164.06           |
| 610 - UNRESTRICTED CAPITAL     |              |              |                       |                         |                          |       |                        |
| Instructional Programs         | 0.00         | 0.00         | 0.00                  | 33,344.00               | 10,000.00                | 0.00  | 43,344.00              |
| Curriculum Support Programs    | 0.00         | 0.00         | 0.00                  | 3,440.00                | 0.00                     | 0.00  | 3,440.00               |
| UNRESTRICTED CAPITAL TOTAL     | 0.00         | 0.00         | 0.00                  | 36,784.00               | 10,000.00                | 0.00  | 46,784.00              |