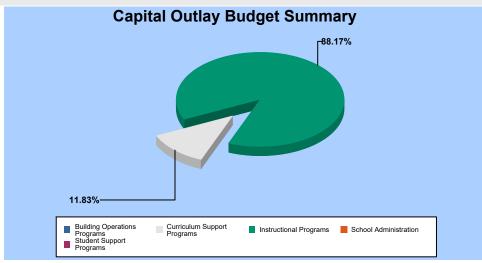

## 122 - CHAPARRAL

|                                |              |            | Purchased | Supplies / | Furniture / |       | Total         |
|--------------------------------|--------------|------------|-----------|------------|-------------|-------|---------------|
| Budget Area - General          | Salaries     | Benefits   | Services  | Materials  | Equipment   | Other | <u>Budaet</u> |
| 001 - MAINTENANCE & OPERATIONS |              |            |           |            |             |       |               |
| Instructional Programs         | 1,791,020.61 | 661,417.24 | 0.00      | 18,981.50  | 0.00        | 0.00  | 2,471,419.35  |
| Student Support Programs       | 163,634.85   | 74,685.50  | 0.00      | 0.00       | 0.00        | 0.00  | 238,320.35    |
| Curriculum Support Programs    | 22,817.52    | 11,509.37  | 224.80    | 0.00       | 0.00        | 0.00  | 34,551.69     |
| School Administration          | 153,348.20   | 59,111.13  | 426.00    | 426.00     | 0.00        | 0.00  | 213,311.33    |
| Building Operations Programs   | 134,953.54   | 108,869.23 | 0.00      | 10,730.36  | 0.00        | 0.00  | 254,553.13    |
| Food Service Programs          | 10,001.52    | 8,810.33   | 0.00      | 0.00       | 0.00        | 0.00  | 18,811.85     |
| MAINTENANCE & OPERATIONS TOTAL | 2,275,776.24 | 924,402.80 | 650.80    | 30,137.86  | 0.00        | 0.00  | 3,230,967.70  |
| 610 - UNRESTRICTED CAPITAL     |              |            |           |            |             |       |               |
| Instructional Programs         | 0.00         | 0.00       | 0.00      | 16,365.00  | 6,000.00    | 0.00  | 22,365.00     |
| Curriculum Support Programs    | 0.00         | 0.00       | 0.00      | 3,000.00   | 0.00        | 0.00  | 3,000.00      |
| UNRESTRICTED CAPITAL TOTAL     | 0.00         | 0.00       | 0.00      | 19,365.00  | 6,000.00    | 0.00  | 25,365.00     |