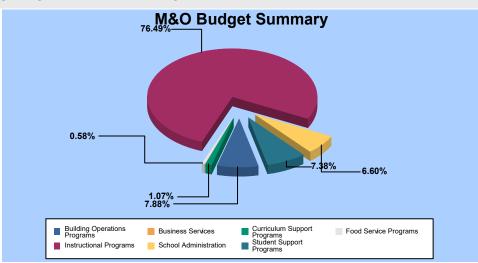

## 122 - CHAPARRAL

|                                |              |            | Purchased | Supplies / | Furniture / |       | Total         |
|--------------------------------|--------------|------------|-----------|------------|-------------|-------|---------------|
| Budget Area - General          | Salaries     | Benefits   | Services  | Materials  | Equipment   | Other | <u>Budaet</u> |
| 001 - MAINTENANCE & OPERATIONS |              |            |           |            |             |       |               |
| Instructional Programs         | 1,791,020.61 | 661,417.24 | 0.00      | 18,981.50  | 0.00        | 0.00  | 2,471,419.35  |
| Student Support Programs       | 163,634.85   | 74,685.50  | 0.00      | 0.00       | 0.00        | 0.00  | 238,320.35    |
| Curriculum Support Programs    | 22,817.52    | 11,509.37  | 224.80    | 0.00       | 0.00        | 0.00  | 34,551.69     |
| School Administration          | 153,348.20   | 59,111.13  | 426.00    | 426.00     | 0.00        | 0.00  | 213,311.33    |
| Building Operations Programs   | 134,953.54   | 108,869.23 | 0.00      | 10,730.36  | 0.00        | 0.00  | 254,553.13    |
| Food Service Programs          | 10,001.52    | 8,810.33   | 0.00      | 0.00       | 0.00        | 0.00  | 18,811.85     |
| MAINTENANCE & OPERATIONS TOTAL | 2,275,776.24 | 924,402.80 | 650.80    | 30,137.86  | 0.00        | 0.00  | 3,230,967.70  |
| 610 - UNRESTRICTED CAPITAL     |              |            |           |            |             |       |               |
| Instructional Programs         | 0.00         | 0.00       | 0.00      | 16,365.00  | 6,000.00    | 0.00  | 22,365.00     |
| Curriculum Support Programs    | 0.00         | 0.00       | 0.00      | 3,000.00   | 0.00        | 0.00  | 3,000.00      |
| UNRESTRICTED CAPITAL TOTAL     | 0.00         | 0.00       | 0.00      | 19,365.00  | 6,000.00    | 0.00  | 25,365.00     |