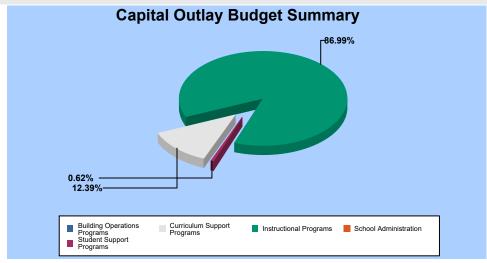

## **120 - CACTUS WREN**

| Budget Area - General          | Salaries     | Benefits     | Purchased<br>Services | Supplies /<br>Materials | Furniture /<br>Equipment | Other | Total<br><u>Budaet</u> |
|--------------------------------|--------------|--------------|-----------------------|-------------------------|--------------------------|-------|------------------------|
|                                |              |              |                       |                         |                          |       |                        |
| Instructional Programs         | 2,421,160.10 | 879,801.60   | 0.00                  | 17,031.00               | 0.00                     | 0.00  | 3,317,992.70           |
| Student Support Programs       | 192,833.45   | 87,214.72    | 0.00                  | 600.00                  | 0.00                     | 0.00  | 280,648.17             |
| Curriculum Support Programs    | 22,872.80    | 11,521.01    | 173.76                | 0.00                    | 0.00                     | 0.00  | 34,567.57              |
| School Administration          | 159,061.26   | 60,314.30    | 1,454.00              | 404.00                  | 0.00                     | 0.00  | 221,233.56             |
| Building Operations Programs   | 110,962.03   | 56,888.60    | 0.00                  | 10,788.96               | 0.00                     | 0.00  | 178,639.59             |
| Food Service Programs          | 10,502.64    | 8,915.86     | 0.00                  | 0.00                    | 0.00                     | 0.00  | 19,418.50              |
| MAINTENANCE & OPERATIONS TOTAL | 2,917,392.28 | 1,104,656.09 | 1,627.76              | 28,823.96               | 0.00                     | 0.00  | 4,052,500.09           |
| 610 - UNRESTRICTED CAPITAL     |              |              |                       |                         |                          |       |                        |
| Instructional Programs         | 0.00         | 0.00         | 0.00                  | 18,260.00               | 2,800.00                 | 0.00  | 21,060.00              |
| Student Support Programs       | 0.00         | 0.00         | 0.00                  | 0.00                    | 150.00                   | 0.00  | 150.00                 |
| Curriculum Support Programs    | 0.00         | 0.00         | 0.00                  | 3,000.00                | 0.00                     | 0.00  | 3,000.00               |
| UNRESTRICTED CAPITAL TOTAL     | 0.00         | 0.00         | 0.00                  | 21,260.00               | 2,950.00                 | 0.00  | 24,210.00              |