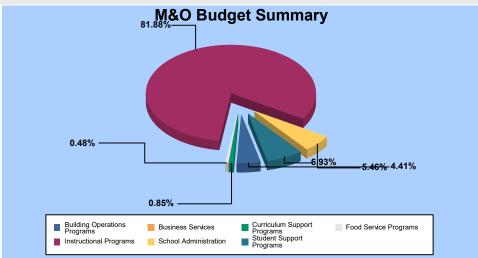

## **120 - CACTUS WREN**

| Budget Area - General          | Salaries     | Benefits     | Purchased<br>Services | Supplies /<br>Materials | Furniture /<br>Equipment | Other | Total<br><u>Budaet</u> |
|--------------------------------|--------------|--------------|-----------------------|-------------------------|--------------------------|-------|------------------------|
|                                |              |              |                       |                         |                          |       |                        |
| Instructional Programs         | 2,421,160.10 | 879,801.60   | 0.00                  | 17,031.00               | 0.00                     | 0.00  | 3,317,992.70           |
| Student Support Programs       | 192,833.45   | 87,214.72    | 0.00                  | 600.00                  | 0.00                     | 0.00  | 280,648.17             |
| Curriculum Support Programs    | 22,872.80    | 11,521.01    | 173.76                | 0.00                    | 0.00                     | 0.00  | 34,567.57              |
| School Administration          | 159,061.26   | 60,314.30    | 1,454.00              | 404.00                  | 0.00                     | 0.00  | 221,233.56             |
| Building Operations Programs   | 110,962.03   | 56,888.60    | 0.00                  | 10,788.96               | 0.00                     | 0.00  | 178,639.59             |
| Food Service Programs          | 10,502.64    | 8,915.86     | 0.00                  | 0.00                    | 0.00                     | 0.00  | 19,418.50              |
| MAINTENANCE & OPERATIONS TOTAL | 2,917,392.28 | 1,104,656.09 | 1,627.76              | 28,823.96               | 0.00                     | 0.00  | 4,052,500.09           |
| 610 - UNRESTRICTED CAPITAL     |              |              |                       |                         |                          |       |                        |
| Instructional Programs         | 0.00         | 0.00         | 0.00                  | 18,260.00               | 2,800.00                 | 0.00  | 21,060.00              |
| Student Support Programs       | 0.00         | 0.00         | 0.00                  | 0.00                    | 150.00                   | 0.00  | 150.00                 |
| Curriculum Support Programs    | 0.00         | 0.00         | 0.00                  | 3,000.00                | 0.00                     | 0.00  | 3,000.00               |
| UNRESTRICTED CAPITAL TOTAL     | 0.00         | 0.00         | 0.00                  | 21,260.00               | 2,950.00                 | 0.00  | 24,210.00              |