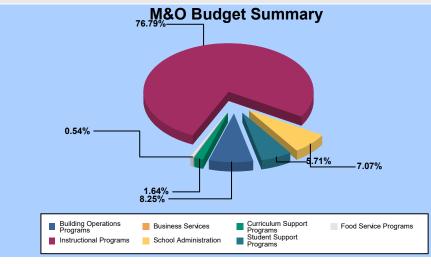

## 118 - ARROYO

|                                |              |            | Purchased | Supplies / | Furniture / |       | Total         |
|--------------------------------|--------------|------------|-----------|------------|-------------|-------|---------------|
| Budget Area - General          | Salaries     | Benefits   | Services  | Materials  | Equipment   | Other | <u>Budaet</u> |
| 001 - MAINTENANCE & OPERATIONS |              |            |           |            |             |       |               |
| Instructional Programs         | 1,772,198.28 | 674,905.00 | 0.00      | 23,590.50  | 0.00        | 0.00  | 2,470,693.78  |
| Student Support Programs       | 129,073.76   | 53,998.93  | 0.00      | 500.00     | 0.00        | 0.00  | 183,572.69    |
| Curriculum Support Programs    | 38,032.08    | 14,713.56  | 155.30    | 0.00       | 0.00        | 0.00  | 52,900.94     |
| School Administration          | 164,916.64   | 61,547.45  | 519.00    | 519.00     | 0.00        | 0.00  | 227,502.09    |
| Building Operations Programs   | 143,136.27   | 110,592.49 | 0.00      | 11,687.83  | 0.00        | 0.00  | 265,416.59    |
| Food Service Programs          | 8,753.94     | 8,547.58   | 0.00      | 0.00       | 0.00        | 0.00  | 17,301.52     |
| MAINTENANCE & OPERATIONS TOTAL | 2,256,110.97 | 924,305.01 | 674.30    | 36,297.33  | 0.00        | 0.00  | 3,217,387.61  |
| 610 - UNRESTRICTED CAPITAL     |              |            |           |            |             |       |               |
| Instructional Programs         | 0.00         | 0.00       | 0.00      | 29,064.00  | 0.00        | 0.00  | 29,064.00     |
| Curriculum Support Programs    | 0.00         | 0.00       | 0.00      | 3,000.00   | 0.00        | 0.00  | 3,000.00      |
| UNRESTRICTED CAPITAL TOTAL     | 0.00         | 0.00       | 0.00      | 32,064.00  | 0.00        | 0.00  | 32,064.00     |