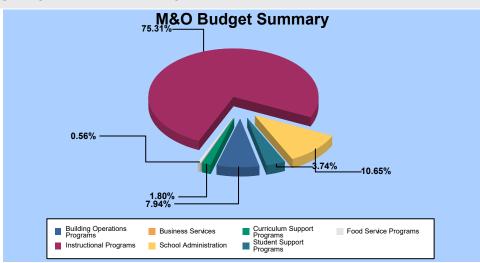

## 116 - ALTA VISTA

| Budget Area - General          | Salaries     | Benefits   | Purchased<br>Services | Supplies /<br>Materials | Furniture /<br>Equipment | Other | Total<br><u>Budaet</u> |
|--------------------------------|--------------|------------|-----------------------|-------------------------|--------------------------|-------|------------------------|
|                                |              |            |                       |                         |                          |       |                        |
| Instructional Programs         | 1,754,890.85 | 584,108.02 | 466.00                | 25,079.00               | 0.00                     | 0.00  | 2,364,543.87           |
| Student Support Programs       | 40,293.49    | 18,379.80  | 58,656.00             | 0.00                    | 0.00                     | 0.00  | 117,329.29             |
| Curriculum Support Programs    | 35,445.70    | 20,872.87  | 309.51                | 0.00                    | 0.00                     | 0.00  | 56,628.08              |
| School Administration          | 247,176.22   | 85,575.31  | 1,000.00              | 648.00                  | 0.00                     | 0.00  | 334,399.53             |
| Building Operations Programs   | 140,440.09   | 96,616.69  | 0.00                  | 12,247.20               | 0.00                     | 0.00  | 249,303.98             |
| Food Service Programs          | 9,025.38     | 8,604.74   | 0.00                  | 0.00                    | 0.00                     | 0.00  | 17,630.12              |
| MAINTENANCE & OPERATIONS TOTAL | 2,227,271.73 | 814,157.43 | 60,431.51             | 37,974.20               | 0.00                     | 0.00  | 3,139,834.87           |
| 610 - UNRESTRICTED CAPITAL     |              |            |                       |                         |                          |       |                        |
| Instructional Programs         | 0.00         | 0.00       | 0.00                  | 34,020.00               | 0.00                     | 0.00  | 34,020.00              |
| Curriculum Support Programs    | 0.00         | 0.00       | 0.00                  | 3,240.00                | 0.00                     | 0.00  | 3,240.00               |
| UNRESTRICTED CAPITAL TOTAL     | 0.00         | 0.00       | 0.00                  | 37,260.00               | 0.00                     | 0.00  | 37,260.00              |