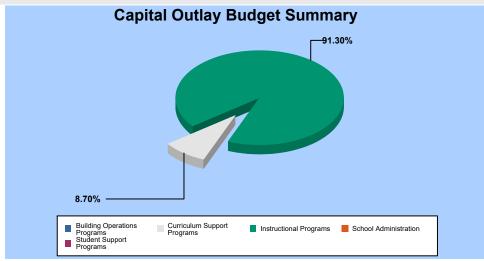

## 116 - ALTA VISTA

| Budget Area - General          | Salaries     | Benefits   | Purchased<br>Services | Supplies /<br>Materials | Furniture /<br>Equipment | Other | Total<br><u>Budaet</u> |
|--------------------------------|--------------|------------|-----------------------|-------------------------|--------------------------|-------|------------------------|
|                                |              |            |                       |                         |                          |       |                        |
| Instructional Programs         | 1,754,890.85 | 584,108.02 | 466.00                | 25,079.00               | 0.00                     | 0.00  | 2,364,543.87           |
| Student Support Programs       | 40,293.49    | 18,379.80  | 58,656.00             | 0.00                    | 0.00                     | 0.00  | 117,329.29             |
| Curriculum Support Programs    | 35,445.70    | 20,872.87  | 309.51                | 0.00                    | 0.00                     | 0.00  | 56,628.08              |
| School Administration          | 247,176.22   | 85,575.31  | 1,000.00              | 648.00                  | 0.00                     | 0.00  | 334,399.53             |
| Building Operations Programs   | 140,440.09   | 96,616.69  | 0.00                  | 12,247.20               | 0.00                     | 0.00  | 249,303.98             |
| Food Service Programs          | 9,025.38     | 8,604.74   | 0.00                  | 0.00                    | 0.00                     | 0.00  | 17,630.12              |
| MAINTENANCE & OPERATIONS TOTAL | 2,227,271.73 | 814,157.43 | 60,431.51             | 37,974.20               | 0.00                     | 0.00  | 3,139,834.87           |
| 610 - UNRESTRICTED CAPITAL     |              |            |                       |                         |                          |       |                        |
| Instructional Programs         | 0.00         | 0.00       | 0.00                  | 34,020.00               | 0.00                     | 0.00  | 34,020.00              |
| Curriculum Support Programs    | 0.00         | 0.00       | 0.00                  | 3,240.00                | 0.00                     | 0.00  | 3,240.00               |
| UNRESTRICTED CAPITAL TOTAL     | 0.00         | 0.00       | 0.00                  | 37,260.00               | 0.00                     | 0.00  | 37,260.00              |