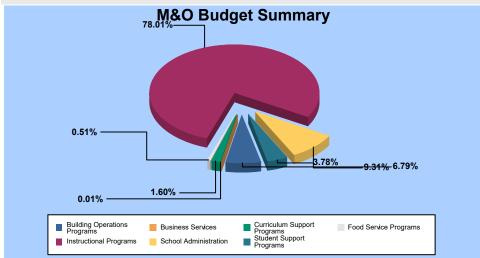

## 114 - ACACIA

| Budget Area - General          | Salaries     | Benefits   | Purchased<br>Services | Supplies /<br>Materials | Furniture /<br>Equipment | Other  | Total<br><u>Budaet</u> |
|--------------------------------|--------------|------------|-----------------------|-------------------------|--------------------------|--------|------------------------|
|                                |              |            |                       |                         |                          |        |                        |
| Instructional Programs         | 2,085,317.55 | 740,847.91 | 0.00                  | 27,789.50               | 0.00                     | 0.00   | 2,853,954.96           |
| Student Support Programs       | 91,714.40    | 46,109.98  | 0.00                  | 500.00                  | 0.00                     | 0.00   | 138,324.38             |
| Curriculum Support Programs    | 36,845.33    | 21,167.62  | 444.17                | 0.00                    | 0.00                     | 0.00   | 58,457.12              |
| School Administration          | 251,459.48   | 86,477.36  | 1,133.00              | 783.00                  | 0.00                     | 670.00 | 340,522.84             |
| Business Services              | 0.00         | 0.00       | 315.00                | 0.00                    | 0.00                     | 0.00   | 315.00                 |
| Building Operations Programs   | 136,744.38   | 95,806.79  | 1,500.00              | 14,362.32               | 0.00                     | 0.00   | 248,413.49             |
| Food Service Programs          | 9,850.14     | 8,778.44   | 0.00                  | 0.00                    | 0.00                     | 0.00   | 18,628.58              |
| MAINTENANCE & OPERATIONS TOTAL | 2,611,931.28 | 999,188.10 | 3,392.17              | 43,434.82               | 0.00                     | 670.00 | 3,658,616.37           |
| 610 - UNRESTRICTED CAPITAL     |              |            |                       |                         |                          |        |                        |
| Instructional Programs         | 0.00         | 0.00       | 0.00                  | 23,482.50               | 17,625.00                | 0.00   | 41,107.50              |
| Curriculum Support Programs    | 0.00         | 0.00       | 0.00                  | 3,915.00                | 0.00                     | 0.00   | 3,915.00               |
| UNRESTRICTED CAPITAL TOTAL     | 0.00         | 0.00       | 0.00                  | 27,397.50               | 17,625.00                | 0.00   | 45,022.50              |