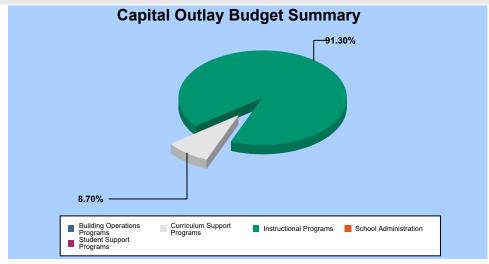

## 114 - ACACIA

| Budget Area - General          | Salaries     | Benefits   | Purchased<br>Services | Supplies /<br>Materials | Furniture /<br>Equipment | Other  | Total<br><u>Budaet</u> |
|--------------------------------|--------------|------------|-----------------------|-------------------------|--------------------------|--------|------------------------|
|                                |              |            |                       |                         |                          |        |                        |
| Instructional Programs         | 2,085,317.55 | 740,847.91 | 0.00                  | 27,789.50               | 0.00                     | 0.00   | 2,853,954.96           |
| Student Support Programs       | 91,714.40    | 46,109.98  | 0.00                  | 500.00                  | 0.00                     | 0.00   | 138,324.38             |
| Curriculum Support Programs    | 36,845.33    | 21,167.62  | 444.17                | 0.00                    | 0.00                     | 0.00   | 58,457.12              |
| School Administration          | 251,459.48   | 86,477.36  | 1,133.00              | 783.00                  | 0.00                     | 670.00 | 340,522.84             |
| Business Services              | 0.00         | 0.00       | 315.00                | 0.00                    | 0.00                     | 0.00   | 315.00                 |
| Building Operations Programs   | 136,744.38   | 95,806.79  | 1,500.00              | 14,362.32               | 0.00                     | 0.00   | 248,413.49             |
| Food Service Programs          | 9,850.14     | 8,778.44   | 0.00                  | 0.00                    | 0.00                     | 0.00   | 18,628.58              |
| MAINTENANCE & OPERATIONS TOTAL | 2,611,931.28 | 999,188.10 | 3,392.17              | 43,434.82               | 0.00                     | 670.00 | 3,658,616.37           |
| 610 - UNRESTRICTED CAPITAL     |              |            |                       |                         |                          |        |                        |
| Instructional Programs         | 0.00         | 0.00       | 0.00                  | 23,482.50               | 17,625.00                | 0.00   | 41,107.50              |
| Curriculum Support Programs    | 0.00         | 0.00       | 0.00                  | 3,915.00                | 0.00                     | 0.00   | 3,915.00               |
| UNRESTRICTED CAPITAL TOTAL     | 0.00         | 0.00       | 0.00                  | 27,397.50               | 17,625.00                | 0.00   | 45,022.50              |