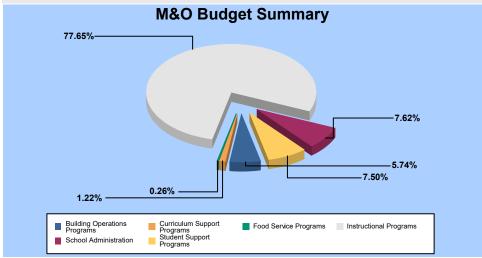

## **168 - WASHINGTON**

| Budget Area - General          | Salaries     | Benefits     | Services  | Materials | Equipment | Other | nutai<br><u>Budaet</u> |
|--------------------------------|--------------|--------------|-----------|-----------|-----------|-------|------------------------|
|                                |              |              |           |           |           |       |                        |
| Instructional Programs         | 2,278,728.61 | 830,633.39   | 61,282.52 | 35,622.79 | 0.00      | 0.00  | 3,206,267.31           |
| Student Support Programs       | 226,486.11   | 82,277.45    | 0.00      | 1,085.00  | 0.00      | 0.00  | 309,848.56             |
| Curriculum Support Programs    | 34,221.04    | 14,573.13    | 1,200.00  | 500.00    | 0.00      | 0.00  | 50,494.17              |
| School Administration          | 234,483.16   | 76,884.66    | 2,372.00  | 932.00    | 0.00      | 0.00  | 314,671.82             |
| Building Operations Programs   | 156,987.55   | 60,920.02    | 0.00      | 19,018.49 | 0.00      | 0.00  | 236,926.06             |
| Food Service Programs          | 7,502.00     | 3,353.20     | 0.00      | 0.00      | 0.00      | 0.00  | 10,855.20              |
| MAINTENANCE & OPERATIONS TOTAL | 2,938,408.47 | 1,068,641.85 | 64,854.52 | 57,158.28 | 0.00      | 0.00  | 4,129,063.12           |
| 610 - UNRESTRICTED CAPITAL     |              |              |           |           |           |       |                        |
| Instructional Programs         | 0.00         | 0.00         | 0.00      | 7,500.00  | 9,975.00  | 0.00  | 17,475.00              |
| UNRESTRICTED CAPITAL TOTAL     | 0.00         | 0.00         | 0.00      | 7,500.00  | 9,975.00  | 0.00  | 17,475.00              |
|                                |              |              |           |           |           |       |                        |