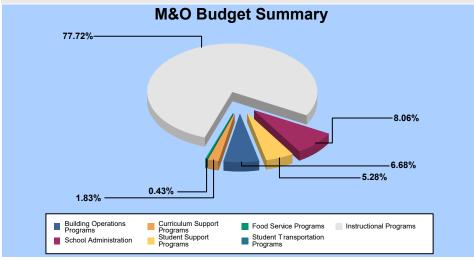

## **166 - TUMBLEWEED**

|                                |              |            | Purchased | Supplies / | Furniture / |       | Total         |
|--------------------------------|--------------|------------|-----------|------------|-------------|-------|---------------|
| Budget Area - General          | Salaries     | Benefits   | Services  | Materials  | Equipment   | Other | <u>Budaet</u> |
| 001 - MAINTENANCE & OPERATIONS |              |            |           |            |             |       |               |
| Instructional Programs         | 1,446,920.57 | 512,470.94 | 0.00      | 19,870.00  | 0.00        | 0.00  | 1,979,261.51  |
| Student Support Programs       | 97,952.51    | 36,028.56  | 0.00      | 400.00     | 0.00        | 0.00  | 134,381.07    |
| Curriculum Support Programs    | 33,586.30    | 12,919.03  | 0.00      | 200.00     | 0.00        | 0.00  | 46,705.33     |
| School Administration          | 154,737.00   | 49,526.90  | 495.00    | 495.00     | 0.00        | 0.00  | 205,253.90    |
| Building Operations Programs   | 111,221.26   | 48,256.71  | 0.00      | 10,714.89  | 0.00        | 0.00  | 170,192.86    |
| Food Service Programs          | 7,502.00     | 3,353.20   | 0.00      | 0.00       | 0.00        | 0.00  | 10,855.20     |
| MAINTENANCE & OPERATIONS TOTAL | 1,851,919.64 | 662,555.34 | 495.00    | 31,679.89  | 0.00        | 0.00  | 2,546,649.87  |
| 610 - UNRESTRICTED CAPITAL     |              |            |           |            |             |       |               |
| Instructional Programs         | 0.00         | 0.00       | 0.00      | 3,781.25   | 5,000.00    | 0.00  | 8,781.25      |
| Curriculum Support Programs    | 0.00         | 0.00       | 0.00      | 500.00     | 0.00        | 0.00  | 500.00        |
| UNRESTRICTED CAPITAL TOTAL     | 0.00         | 0.00       | 0.00      | 4,281.25   | 5,000.00    | 0.00  | 9,281.25      |