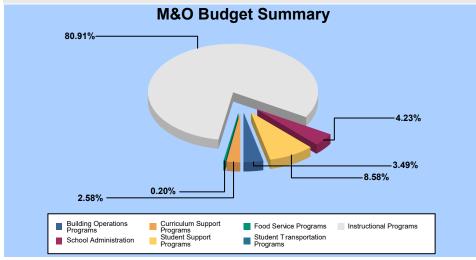

## **163 - SWEETWATER**

| Budget Area - General          | Salaries     | Benefits     | Services  | Materials | Equipment | Other | Budaet       |
|--------------------------------|--------------|--------------|-----------|-----------|-----------|-------|--------------|
|                                |              |              |           |           |           |       |              |
| Instructional Programs         | 3,013,546.95 | 1,200,667.43 | 61,282.52 | 25,284.50 | 0.00      | 0.00  | 4,300,781.40 |
| Student Support Programs       | 343,843.34   | 109,761.78   | 0.00      | 2,500.00  | 0.00      | 0.00  | 456,105.12   |
| Curriculum Support Programs    | 102,808.37   | 34,597.36    | 0.00      | 0.00      | 0.00      | 0.00  | 137,405.73   |
| School Administration          | 169,953.00   | 54,023.70    | 546.00    | 546.00    | 0.00      | 0.00  | 225,068.70   |
| Building Operations Programs   | 125,003.63   | 46,589.66    | 0.00      | 13,851.85 | 0.00      | 0.00  | 185,445.14   |
| Food Service Programs          | 7,450.00     | 3,342.65     | 0.00      | 0.00      | 0.00      | 0.00  | 10,792.65    |
| MAINTENANCE & OPERATIONS TOTAL | 3,762,605.29 | 1,448,982.58 | 61,828.52 | 42,182.35 | 0.00      | 0.00  | 5,315,598.74 |
| 610 - UNRESTRICTED CAPITAL     |              |              |           |           |           |       |              |
| Instructional Programs         | 0.00         | 0.00         | 0.00      | 10,920.00 | 0.00      | 0.00  | 10,920.00    |
| Building Operations Programs   | 0.00         | 0.00         | 0.00      | 0.00      | 1,639.86  | 0.00  | 1,639.86     |
| UNRESTRICTED CAPITAL TOTAL     | 0.00         | 0.00         | 0.00      | 10,920.00 | 1,639.86  | 0.00  | 12,559.86    |