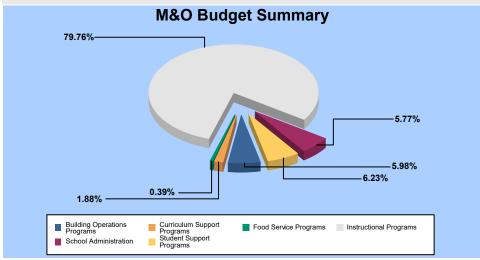

## **165 - SUNSET**

| Budget Area - General          | Salaries     | Benefits   | rurchaseu<br>Services | Materials | Equipment | Other | rutai<br><u>Budaet</u> |
|--------------------------------|--------------|------------|-----------------------|-----------|-----------|-------|------------------------|
|                                |              |            |                       |           |           |       |                        |
| Instructional Programs         | 1,568,242.72 | 565,453.35 | 0.00                  | 26,467.00 | 0.00      | 0.00  | 2,160,163.07           |
| Student Support Programs       | 121,790.58   | 46,270.21  | 0.00                  | 755.00    | 0.00      | 0.00  | 168,815.79             |
| Curriculum Support Programs    | 35,796.76    | 14,893.01  | 0.00                  | 100.00    | 0.00      | 0.00  | 50,789.77              |
| School Administration          | 127,238.99   | 27,301.37  | 1,023.00              | 630.00    | 0.00      | 0.00  | 156,193.36             |
| Building Operations Programs   | 105,986.88   | 42,601.58  | 0.00                  | 13,276.43 | 0.00      | 0.00  | 161,864.89             |
| Food Service Programs          | 7,164.00     | 3,284.59   | 0.00                  | 0.00      | 0.00      | 0.00  | 10,448.59              |
| MAINTENANCE & OPERATIONS TOTAL | 1,966,219.93 | 699,804.11 | 1,023.00              | 41,228.43 | 0.00      | 0.00  | 2,708,275.47           |
| 610 - UNRESTRICTED CAPITAL     |              |            |                       |           |           |       |                        |
| Instructional Programs         | 0.00         | 0.00       | 0.00                  | 11,812.50 | 0.00      | 0.00  | 11,812.50              |
| UNRESTRICTED CAPITAL TOTAL     | 0.00         | 0.00       | 0.00                  | 11,812.50 | 0.00      | 0.00  | 11,812.50              |
|                                |              |            |                       |           |           |       |                        |