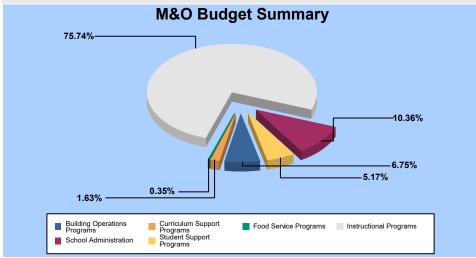

## **164 - SUNNYSLOPE**

| Budget Area - General          | Salaries     | Benefits   | Purchased<br>Services | Supplies /<br>Materials | Furniture /<br>Equipment | Other | Total<br><u>Budaet</u> |
|--------------------------------|--------------|------------|-----------------------|-------------------------|--------------------------|-------|------------------------|
|                                |              |            |                       |                         |                          |       |                        |
| Instructional Programs         | 1,681,405.70 | 572,755.98 | 54,284.46             | 33,718.00               | 0.00                     | 0.00  | 2,342,164.14           |
| Student Support Programs       | 118,634.00   | 41,165.49  | 0.00                  | 0.00                    | 0.00                     | 0.00  | 159,799.49             |
| Curriculum Support Programs    | 40,730.83    | 9,793.63   | 0.00                  | 0.00                    | 0.00                     | 0.00  | 50,524.46              |
| School Administration          | 243,595.00   | 75,074.01  | 779.00                | 779.00                  | 0.00                     | 0.00  | 320,227.01             |
| Building Operations Programs   | 140,488.28   | 52,177.14  | 0.00                  | 15,960.03               | 0.00                     | 0.00  | 208,625.45             |
| Food Service Programs          | 7,502.00     | 3,353.20   | 0.00                  | 0.00                    | 0.00                     | 0.00  | 10,855.20              |
| MAINTENANCE & OPERATIONS TOTAL | 2,232,355.81 | 754,319.45 | 55,063.46             | 50,457.03               | 0.00                     | 0.00  | 3,092,195.75           |
| 610 - UNRESTRICTED CAPITAL     |              |            |                       |                         |                          |       |                        |
| Instructional Programs         | 0.00         | 0.00       | 0.00                  | 15,580.00               | 0.00                     | 0.00  | 15,580.00              |
| UNRESTRICTED CAPITAL TOTAL     | 0.00         | 0.00       | 0.00                  | 15,580.00               | 0.00                     | 0.00  | 15,580.00              |