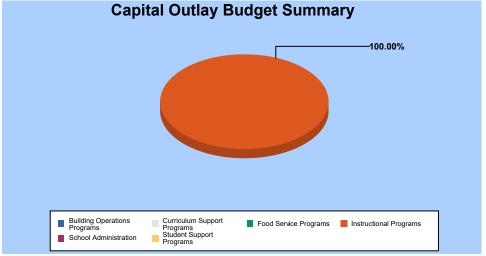

## **164 - SUNNYSLOPE**

| Budget Area - General          | Salaries     | Benefits   | Purchased<br>Services | Supplies /<br>Materials | Furniture /<br>Equipment | Other | Total<br><u>Budaet</u> |
|--------------------------------|--------------|------------|-----------------------|-------------------------|--------------------------|-------|------------------------|
|                                |              |            |                       |                         |                          |       |                        |
| Instructional Programs         | 1,681,405.70 | 572,755.98 | 54,284.46             | 33,718.00               | 0.00                     | 0.00  | 2,342,164.14           |
| Student Support Programs       | 118,634.00   | 41,165.49  | 0.00                  | 0.00                    | 0.00                     | 0.00  | 159,799.49             |
| Curriculum Support Programs    | 40,730.83    | 9,793.63   | 0.00                  | 0.00                    | 0.00                     | 0.00  | 50,524.46              |
| School Administration          | 243,595.00   | 75,074.01  | 779.00                | 779.00                  | 0.00                     | 0.00  | 320,227.01             |
| Building Operations Programs   | 140,488.28   | 52,177.14  | 0.00                  | 15,960.03               | 0.00                     | 0.00  | 208,625.45             |
| Food Service Programs          | 7,502.00     | 3,353.20   | 0.00                  | 0.00                    | 0.00                     | 0.00  | 10,855.20              |
| MAINTENANCE & OPERATIONS TOTAL | 2,232,355.81 | 754,319.45 | 55,063.46             | 50,457.03               | 0.00                     | 0.00  | 3,092,195.75           |
| 610 - UNRESTRICTED CAPITAL     |              |            |                       |                         |                          |       |                        |
| Instructional Programs         | 0.00         | 0.00       | 0.00                  | 15,580.00               | 0.00                     | 0.00  | 15,580.00              |
| UNRESTRICTED CAPITAL TOTAL     | 0.00         | 0.00       | 0.00                  | 15,580.00               | 0.00                     | 0.00  | 15,580.00              |