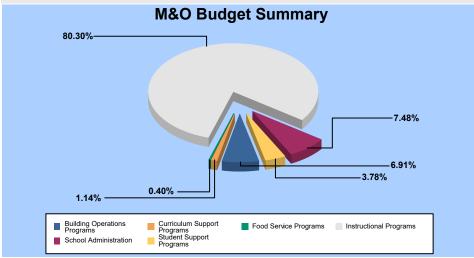

## **162 - SUNBURST**

|                                |              |            | Purchased | Supplies / | Furniture / |       | Total         |
|--------------------------------|--------------|------------|-----------|------------|-------------|-------|---------------|
| Budget Area - General          | Salaries     | Benefits   | Services  | Materials  | Equipment   | Other | <u>Budaet</u> |
| 001 - MAINTENANCE & OPERATIONS |              |            |           |            |             |       |               |
| Instructional Programs         | 1,645,498.05 | 533,877.46 | 0.00      | 26,404.00  | 0.00        | 0.00  | 2,205,779.51  |
| Student Support Programs       | 74,832.00    | 28,874.58  | 0.00      | 0.00       | 0.00        | 0.00  | 103,706.58    |
| Curriculum Support Programs    | 23,472.00    | 7,815.31   | 0.00      | 50.00      | 0.00        | 0.00  | 31,337.31     |
| School Administration          | 153,986.50   | 50,259.53  | 611.00    | 661.00     | 0.00        | 0.00  | 205,518.03    |
| Building Operations Programs   | 123,863.94   | 52,548.74  | 0.00      | 13,444.43  | 0.00        | 0.00  | 189,857.11    |
| Food Service Programs          | 7,502.00     | 3,353.20   | 0.00      | 0.00       | 0.00        | 0.00  | 10,855.20     |
| MAINTENANCE & OPERATIONS TOTAL | 2,029,154.49 | 676,728.82 | 611.00    | 40,559.43  | 0.00        | 0.00  | 2,747,053.74  |
| 610 - UNRESTRICTED CAPITAL     |              |            |           |            |             |       |               |
| Instructional Programs         | 0.00         | 0.00       | 0.00      | 10,393.75  | 2,000.00    | 0.00  | 12,393.75     |
| UNRESTRICTED CAPITAL TOTAL     | 0.00         | 0.00       | 0.00      | 10,393.75  | 2,000.00    | 0.00  | 12,393.75     |