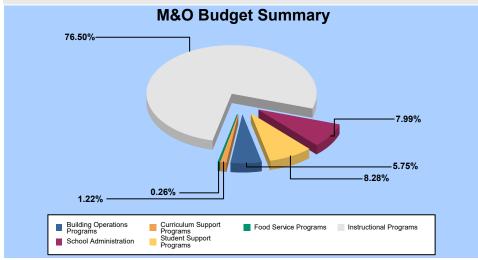

## **160 - SHAW BUTTE**

| Budget Area - General          | Salaries     | Benefits     | Purchased<br>Services | Supplies /<br>Materials | Furniture /<br>Equipment | Other | Total<br><u>Budaet</u> |
|--------------------------------|--------------|--------------|-----------------------|-------------------------|--------------------------|-------|------------------------|
|                                |              |              |                       |                         |                          |       |                        |
| Instructional Programs         | 2,278,461.61 | 808,554.30   | 300.00                | 35,575.75               | 0.00                     | 0.00  | 3,122,891.66           |
| Student Support Programs       | 251,098.43   | 85,443.58    | 0.00                  | 1,400.00                | 0.00                     | 0.00  | 337,942.01             |
| Curriculum Support Programs    | 35,029.02    | 14,737.16    | 0.00                  | 0.00                    | 0.00                     | 0.00  | 49,766.18              |
| School Administration          | 246,416.00   | 78,086.99    | 922.00                | 722.00                  | 0.00                     | 89.00 | 326,235.99             |
| Building Operations Programs   | 160,694.75   | 56,330.17    | 0.00                  | 17,614.49               | 0.00                     | 0.00  | 234,639.41             |
| Food Service Programs          | 7,243.39     | 3,300.71     | 0.00                  | 0.00                    | 0.00                     | 0.00  | 10,544.10              |
| MAINTENANCE & OPERATIONS TOTAL | 2,978,943.20 | 1,046,452.91 | 1,222.00              | 55,312.24               | 0.00                     | 89.00 | 4,082,019.35           |
| 610 - UNRESTRICTED CAPITAL     |              |              |                       |                         |                          |       |                        |
| Instructional Programs         | 0.00         | 0.00         | 0.00                  | 17,287.50               | 0.00                     | 0.00  | 17,287.50              |
| UNRESTRICTED CAPITAL TOTAL     | 0.00         | 0.00         | 0.00                  | 17,287.50               | 0.00                     | 0.00  | 17,287.50              |