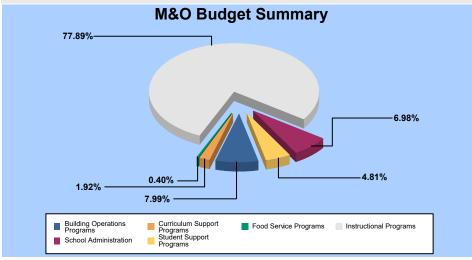

## 156 - SAHUARO

|                                |              |            | Purchased | Supplies / | Furniture / |       | Total         |
|--------------------------------|--------------|------------|-----------|------------|-------------|-------|---------------|
| Budget Area - General          | Salaries     | Benefits   | Services  | Materials  | Equipment   | Other | <u>Budaet</u> |
| 001 - MAINTENANCE & OPERATIONS |              |            |           |            |             |       |               |
| Instructional Programs         | 1,596,258.60 | 566,198.36 | 0.00      | 24,888.00  | 0.00        | 0.00  | 2,187,344.96  |
| Student Support Programs       | 96,307.50    | 37,243.33  | 0.00      | 1,600.00   | 0.00        | 0.00  | 135,150.83    |
| Curriculum Support Programs    | 38,567.12    | 15,455.37  | 0.00      | 0.00       | 0.00        | 0.00  | 54,022.49     |
| School Administration          | 145,357.48   | 49,437.52  | 587.00    | 587.00     | 0.00        | 0.00  | 195,969.00    |
| Building Operations Programs   | 146,349.02   | 65,701.35  | 0.00      | 12,318.57  | 0.00        | 0.00  | 224,368.94    |
| Food Service Programs          | 7,821.00     | 3,417.97   | 0.00      | 0.00       | 0.00        | 0.00  | 11,238.97     |
| MAINTENANCE & OPERATIONS TOTAL | 2,030,660.72 | 737,453.90 | 587.00    | 39,393.57  | 0.00        | 0.00  | 2,808,095.19  |
| 610 - UNRESTRICTED CAPITAL     |              |            |           |            |             |       |               |
| Instructional Programs         | 0.00         | 0.00       | 0.00      | 11,006.25  | 0.00        | 0.00  | 11,006.25     |
| Building Operations Programs   | 0.00         | 0.00       | 0.00      | 0.00       | 885.10      | 0.00  | 885.10        |
| UNRESTRICTED CAPITAL TOTAL     | 0.00         | 0.00       | 0.00      | 11,006.25  | 885.10      | 0.00  | 11,891.35     |