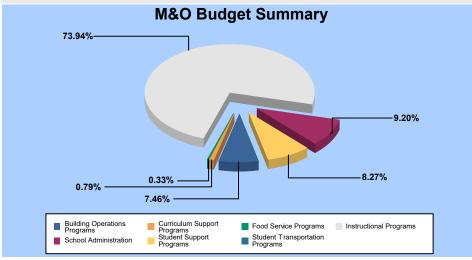

## 154 - ROYAL PALM

|                                |              |            | Purchased | Supplies / | Furniture / |       | Total         |
|--------------------------------|--------------|------------|-----------|------------|-------------|-------|---------------|
| Budget Area - General          | Salaries     | Benefits   | Services  | Materials  | Equipment   | Other | <u>Budaet</u> |
| 001 - MAINTENANCE & OPERATIONS |              |            |           |            |             |       |               |
| Instructional Programs         | 1,752,434.11 | 613,156.30 | 0.00      | 32,128.41  | 0.00        | 0.00  | 2,397,718.82  |
| Student Support Programs       | 197,508.18   | 70,294.12  | 0.00      | 500.00     | 0.00        | 0.00  | 268,302.30    |
| Curriculum Support Programs    | 21,248.28    | 4,313.42   | 0.00      | 0.00       | 0.00        | 0.00  | 25,561.70     |
| School Administration          | 225,599.75   | 70,505.81  | 1,698.00  | 698.00     | 0.00        | 0.00  | 298,501.56    |
| Building Operations Programs   | 160,298.95   | 65,337.15  | 0.00      | 16,367.55  | 0.00        | 0.00  | 242,003.65    |
| Food Service Programs          | 7,489.00     | 3,350.57   | 0.00      | 0.00       | 0.00        | 0.00  | 10,839.57     |
| MAINTENANCE & OPERATIONS TOTAL | 2,364,578.27 | 826,957.37 | 1,698.00  | 49,693.96  | 0.00        | 0.00  | 3,242,927.60  |
| 610 - UNRESTRICTED CAPITAL     |              |            |           |            |             |       |               |
| Instructional Programs         | 0.00         | 0.00       | 0.00      | 15,705.00  | 0.00        | 0.00  | 15,705.00     |
| Building Operations Programs   | 0.00         | 0.00       | 0.00      | 0.00       | 885.10      | 0.00  | 885.10        |
| UNRESTRICTED CAPITAL TOTAL     | 0.00         | 0.00       | 0.00      | 15,705.00  | 885.10      | 0.00  | 16,590.10     |