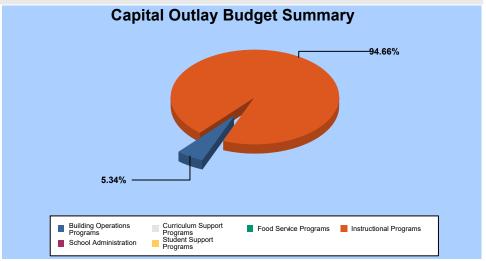

## 154 - ROYAL PALM

|                                |              |            | Purchased | Supplies / | Furniture / |       | Total         |
|--------------------------------|--------------|------------|-----------|------------|-------------|-------|---------------|
| Budget Area - General          | Salaries     | Benefits   | Services  | Materials  | Equipment   | Other | <u>Budaet</u> |
| 001 - MAINTENANCE & OPERATIONS |              |            |           |            |             |       |               |
| Instructional Programs         | 1,752,434.11 | 613,156.30 | 0.00      | 32,128.41  | 0.00        | 0.00  | 2,397,718.82  |
| Student Support Programs       | 197,508.18   | 70,294.12  | 0.00      | 500.00     | 0.00        | 0.00  | 268,302.30    |
| Curriculum Support Programs    | 21,248.28    | 4,313.42   | 0.00      | 0.00       | 0.00        | 0.00  | 25,561.70     |
| School Administration          | 225,599.75   | 70,505.81  | 1,698.00  | 698.00     | 0.00        | 0.00  | 298,501.56    |
| Building Operations Programs   | 160,298.95   | 65,337.15  | 0.00      | 16,367.55  | 0.00        | 0.00  | 242,003.65    |
| Food Service Programs          | 7,489.00     | 3,350.57   | 0.00      | 0.00       | 0.00        | 0.00  | 10,839.57     |
| MAINTENANCE & OPERATIONS TOTAL | 2,364,578.27 | 826,957.37 | 1,698.00  | 49,693.96  | 0.00        | 0.00  | 3,242,927.60  |
| 610 - UNRESTRICTED CAPITAL     |              |            |           |            |             |       |               |
| Instructional Programs         | 0.00         | 0.00       | 0.00      | 15,705.00  | 0.00        | 0.00  | 15,705.00     |
| Building Operations Programs   | 0.00         | 0.00       | 0.00      | 0.00       | 885.10      | 0.00  | 885.10        |
| UNRESTRICTED CAPITAL TOTAL     | 0.00         | 0.00       | 0.00      | 15,705.00  | 885.10      | 0.00  | 16,590.10     |