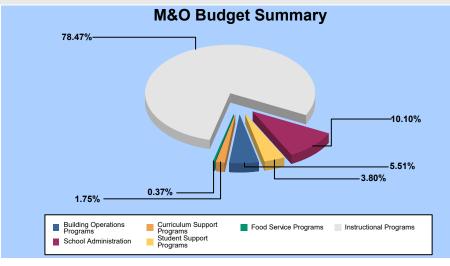

## **152 - ROADRUNNER**

| Budget Area - General          | Salaries     | Benefits   | Purchased<br>Services | Supplies /<br>Materials | Furniture /<br>Equipment | Other | Total<br><u>Budaet</u> |
|--------------------------------|--------------|------------|-----------------------|-------------------------|--------------------------|-------|------------------------|
|                                |              |            |                       |                         |                          |       |                        |
| Instructional Programs         | 1,691,985.66 | 610,888.81 | 0.00                  | 32,182.00               | 0.00                     | 0.00  | 2,335,056.47           |
| Student Support Programs       | 82,270.50    | 30,733.20  | 0.00                  | 200.00                  | 0.00                     | 0.00  | 113,203.70             |
| Curriculum Support Programs    | 36,931.68    | 15,123.39  | 0.00                  | 0.00                    | 0.00                     | 0.00  | 52,055.07              |
| School Administration          | 227,256.50   | 71,757.30  | 816.00                | 816.00                  | 0.00                     | 0.00  | 300,645.80             |
| Building Operations Programs   | 103,664.24   | 44,887.31  | 0.00                  | 15,295.01               | 0.00                     | 0.00  | 163,846.56             |
| Food Service Programs          | 7,554.00     | 3,363.77   | 0.00                  | 0.00                    | 0.00                     | 0.00  | 10,917.77              |
| MAINTENANCE & OPERATIONS TOTAL | 2,149,662.58 | 776,753.78 | 816.00                | 48,493.01               | 0.00                     | 0.00  | 2,975,725.37           |
| 610 - UNRESTRICTED CAPITAL     |              |            |                       |                         |                          |       |                        |
| Instructional Programs         | 0.00         | 0.00       | 0.00                  | 10,080.86               | 3,264.64                 | 0.00  | 13,345.50              |
| Curriculum Support Programs    | 0.00         | 0.00       | 0.00                  | 750.00                  | 0.00                     | 0.00  | 750.00                 |
| Building Operations Programs   | 0.00         | 0.00       | 0.00                  | 0.00                    | 1,204.50                 | 0.00  | 1,204.50               |
| UNRESTRICTED CAPITAL TOTAL     | 0.00         | 0.00       | 0.00                  | 10,830.86               | 4,469.14                 | 0.00  | 15,300.00              |