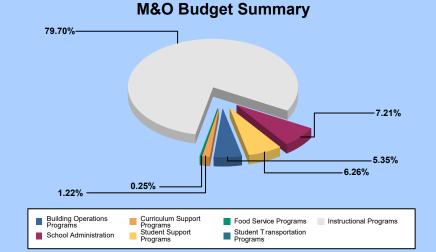

## **148 - PALO VERDE**

| Budget Area - General          | Salaries     | Benefits     | Purchased<br>Services | Supplies /<br>Materials | Furniture /<br>Equipment | Other  | Total<br><u>Budaet</u> |
|--------------------------------|--------------|--------------|-----------------------|-------------------------|--------------------------|--------|------------------------|
|                                |              |              |                       |                         |                          |        |                        |
| Instructional Programs         | 2,476,125.95 | 874,074.08   | 300.00                | 45,671.65               | 0.00                     | 0.00   | 3,396,171.68           |
| Student Support Programs       | 194,406.64   | 70,681.19    | 0.00                  | 1,600.00                | 0.00                     | 0.00   | 266,687.83             |
| Curriculum Support Programs    | 35,896.76    | 14,913.30    | 1,000.00              | 200.00                  | 0.00                     | 0.00   | 52,010.06              |
| School Administration          | 228,094.00   | 75,587.61    | 2,004.00              | 1,004.00                | 0.00                     | 550.00 | 307,239.61             |
| Building Operations Programs   | 149,027.14   | 57,706.45    | 0.00                  | 21,311.61               | 0.00                     | 0.00   | 228,045.20             |
| Food Service Programs          | 7,450.00     | 3,342.65     | 0.00                  | 0.00                    | 0.00                     | 0.00   | 10,792.65              |
| MAINTENANCE & OPERATIONS TOTAL | 3,091,000.49 | 1,096,305.28 | 3,304.00              | 69,787.26               | 0.00                     | 550.00 | 4,260,947.03           |
| 610 - UNRESTRICTED CAPITAL     |              |              |                       |                         |                          |        |                        |
| Instructional Programs         | 0.00         | 0.00         | 0.00                  | 22,590.00               | 0.00                     | 0.00   | 22,590.00              |
| UNRESTRICTED CAPITAL TOTAL     | 0.00         | 0.00         | 0.00                  | 22,590.00               | 0.00                     | 0.00   | 22,590.00              |
|                                |              |              |                       |                         |                          |        |                        |