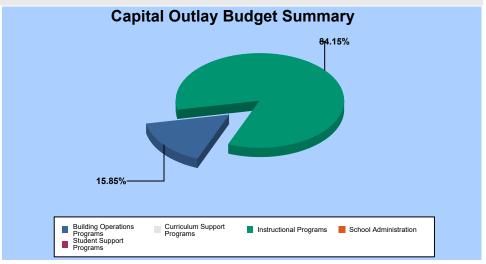

## 144 - OCOTILLO

| Budget Area - General          | Salaries     | Benefits   | Purchased<br>Services | Supplies /<br>Materials | Furniture /<br>Equipment | Other | Total<br><u>Budaet</u> |
|--------------------------------|--------------|------------|-----------------------|-------------------------|--------------------------|-------|------------------------|
|                                |              |            |                       |                         |                          |       |                        |
| Instructional Programs         | 1,559,418.22 | 541,826.14 | 0.00                  | 29,536.50               | 0.00                     | 0.00  | 2,130,780.86           |
| Student Support Programs       | 89,642.27    | 31,314.54  | 0.00                  | 0.00                    | 0.00                     | 0.00  | 120,956.81             |
| Curriculum Support Programs    | 36,330.41    | 15,001.33  | 0.00                  | 0.00                    | 0.00                     | 0.00  | 51,331.74              |
| School Administration          | 257,038.00   | 80,243.33  | 741.00                | 741.00                  | 0.00                     | 0.00  | 338,763.33             |
| Building Operations Programs   | 190,312.31   | 65,904.12  | 0.00                  | 17,272.85               | 0.00                     | 0.00  | 273,489.28             |
| Food Service Programs          | 7,604.00     | 3,373.92   | 0.00                  | 0.00                    | 0.00                     | 0.00  | 10,977.92              |
| MAINTENANCE & OPERATIONS TOTAL | 2,140,345.21 | 737,663.38 | 741.00                | 47,550.35               | 0.00                     | 0.00  | 2,926,299.94           |
| 610 - UNRESTRICTED CAPITAL     |              |            |                       |                         |                          |       |                        |
| Instructional Programs         | 0.00         | 0.00       | 0.00                  | 13,893.75               | 0.00                     | 0.00  | 13,893.75              |
| Building Operations Programs   | 0.00         | 0.00       | 0.00                  | 0.00                    | 2,617.87                 | 0.00  | 2,617.87               |
| UNRESTRICTED CAPITAL TOTAL     | 0.00         | 0.00       | 0.00                  | 13,893.75               | 2,617.87                 | 0.00  | 16,511.62              |