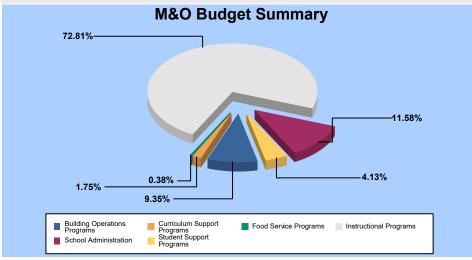

## 144 - OCOTILLO

| Budget Area - General          | Salaries     | Benefits   | Purchased<br>Services | Supplies /<br>Materials | Furniture /<br>Equipment | Other | Total<br><u>Budaet</u> |
|--------------------------------|--------------|------------|-----------------------|-------------------------|--------------------------|-------|------------------------|
|                                |              |            |                       |                         |                          |       |                        |
| Instructional Programs         | 1,559,418.22 | 541,826.14 | 0.00                  | 29,536.50               | 0.00                     | 0.00  | 2,130,780.86           |
| Student Support Programs       | 89,642.27    | 31,314.54  | 0.00                  | 0.00                    | 0.00                     | 0.00  | 120,956.81             |
| Curriculum Support Programs    | 36,330.41    | 15,001.33  | 0.00                  | 0.00                    | 0.00                     | 0.00  | 51,331.74              |
| School Administration          | 257,038.00   | 80,243.33  | 741.00                | 741.00                  | 0.00                     | 0.00  | 338,763.33             |
| Building Operations Programs   | 190,312.31   | 65,904.12  | 0.00                  | 17,272.85               | 0.00                     | 0.00  | 273,489.28             |
| Food Service Programs          | 7,604.00     | 3,373.92   | 0.00                  | 0.00                    | 0.00                     | 0.00  | 10,977.92              |
| MAINTENANCE & OPERATIONS TOTAL | 2,140,345.21 | 737,663.38 | 741.00                | 47,550.35               | 0.00                     | 0.00  | 2,926,299.94           |
| 610 - UNRESTRICTED CAPITAL     |              |            |                       |                         |                          |       |                        |
| Instructional Programs         | 0.00         | 0.00       | 0.00                  | 13,893.75               | 0.00                     | 0.00  | 13,893.75              |
| Building Operations Programs   | 0.00         | 0.00       | 0.00                  | 0.00                    | 2,617.87                 | 0.00  | 2,617.87               |
| UNRESTRICTED CAPITAL TOTAL     | 0.00         | 0.00       | 0.00                  | 13,893.75               | 2,617.87                 | 0.00  | 16,511.62              |