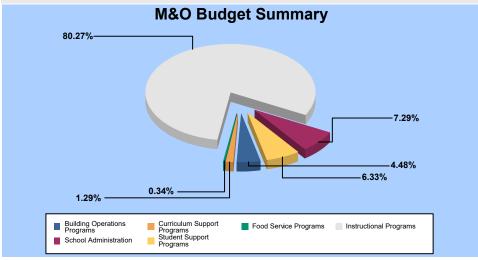

## 142 - MOUNTAIN VIEW

| Budget Area - General          | Salaries     | Benefits     | rurchaseu<br>Services | Supplies /<br>Materials | Furniture / Equipment | Other | rutar<br><u>Budaet</u> |
|--------------------------------|--------------|--------------|-----------------------|-------------------------|-----------------------|-------|------------------------|
|                                |              |              |                       |                         |                       |       |                        |
| Instructional Programs         | 3,660,172.25 | 1,311,195.46 | 24,626.92             | 61,279.50               | 0.00                  | 0.00  | 5,057,274.13           |
| Student Support Programs       | 291,103.62   | 105,461.65   | 0.00                  | 2,000.00                | 0.00                  | 0.00  | 398,565.27             |
| Curriculum Support Programs    | 55,887.76    | 25,072.48    | 0.00                  | 500.00                  | 0.00                  | 0.00  | 81,460.24              |
| School Administration          | 346,198.50   | 109,323.60   | 1,931.00              | 1,931.00                | 0.00                  | 0.00  | 459,384.10             |
| Building Operations Programs   | 175,898.01   | 75,942.15    | 0.00                  | 30,565.28               | 0.00                  | 0.00  | 282,405.44             |
| Food Service Programs          | 14,908.00    | 6,686.94     | 0.00                  | 0.00                    | 0.00                  | 0.00  | 21,594.94              |
| MAINTENANCE & OPERATIONS TOTAL | 4,544,168.14 | 1,633,682.28 | 26,557.92             | 96,275.78               | 0.00                  | 0.00  | 6,300,684.12           |
| 610 - UNRESTRICTED CAPITAL     |              |              |                       |                         |                       |       |                        |
| Instructional Programs         | 0.00         | 0.00         | 0.00                  | 8,620.00                | 20,000.00             | 0.00  | 28,620.00              |
| Building Operations Programs   | 0.00         | 0.00         | 0.00                  | 0.00                    | 2,329.47              | 0.00  | 2,329.47               |
| UNRESTRICTED CAPITAL TOTAL     | 0.00         | 0.00         | 0.00                  | 8,620.00                | 22,329.47             | 0.00  | 30,949.47              |
|                                |              |              |                       |                         |                       |       |                        |