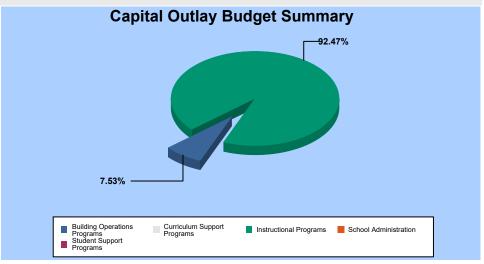

## 142 - MOUNTAIN VIEW

| Budget Area - General          | Salaries     | Benefits     | rurchaseu<br>Services | Supplies /<br>Materials | Furniture / Equipment | Other | rutar<br><u>Budaet</u> |
|--------------------------------|--------------|--------------|-----------------------|-------------------------|-----------------------|-------|------------------------|
|                                |              |              |                       |                         |                       |       |                        |
| Instructional Programs         | 3,660,172.25 | 1,311,195.46 | 24,626.92             | 61,279.50               | 0.00                  | 0.00  | 5,057,274.13           |
| Student Support Programs       | 291,103.62   | 105,461.65   | 0.00                  | 2,000.00                | 0.00                  | 0.00  | 398,565.27             |
| Curriculum Support Programs    | 55,887.76    | 25,072.48    | 0.00                  | 500.00                  | 0.00                  | 0.00  | 81,460.24              |
| School Administration          | 346,198.50   | 109,323.60   | 1,931.00              | 1,931.00                | 0.00                  | 0.00  | 459,384.10             |
| Building Operations Programs   | 175,898.01   | 75,942.15    | 0.00                  | 30,565.28               | 0.00                  | 0.00  | 282,405.44             |
| Food Service Programs          | 14,908.00    | 6,686.94     | 0.00                  | 0.00                    | 0.00                  | 0.00  | 21,594.94              |
| MAINTENANCE & OPERATIONS TOTAL | 4,544,168.14 | 1,633,682.28 | 26,557.92             | 96,275.78               | 0.00                  | 0.00  | 6,300,684.12           |
| 610 - UNRESTRICTED CAPITAL     |              |              |                       |                         |                       |       |                        |
| Instructional Programs         | 0.00         | 0.00         | 0.00                  | 8,620.00                | 20,000.00             | 0.00  | 28,620.00              |
| Building Operations Programs   | 0.00         | 0.00         | 0.00                  | 0.00                    | 2,329.47              | 0.00  | 2,329.47               |
| UNRESTRICTED CAPITAL TOTAL     | 0.00         | 0.00         | 0.00                  | 8,620.00                | 22,329.47             | 0.00  | 30,949.47              |
|                                |              |              |                       |                         |                       |       |                        |