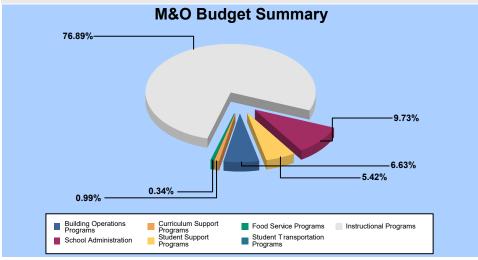

## 141 - MOUNTAIN SKY

|                                |              |            | Purchased | Supplies / | Furniture / |       | Total         |
|--------------------------------|--------------|------------|-----------|------------|-------------|-------|---------------|
| Budget Area - General          | Salaries     | Benefits   | Services  | Materials  | Equipment   | Other | <u>Budaet</u> |
| 001 - MAINTENANCE & OPERATIONS |              |            |           |            |             |       |               |
| Instructional Programs         | 1,860,928.57 | 651,904.15 | 500.00    | 29,545.50  | 0.00        | 0.00  | 2,542,878.22  |
| Student Support Programs       | 133,583.61   | 44,210.68  | 0.00      | 1,450.00   | 0.00        | 0.00  | 179,244.29    |
| Curriculum Support Programs    | 21,606.00    | 10,487.02  | 0.00      | 500.00     | 0.00        | 0.00  | 32,593.02     |
| School Administration          | 244,978.00   | 75,352.02  | 781.00    | 781.00     | 0.00        | 0.00  | 321,892.02    |
| Building Operations Programs   | 146,356.06   | 57,133.73  | 0.00      | 15,734.10  | 0.00        | 0.00  | 219,223.89    |
| Food Service Programs          | 7,880.00     | 3,429.96   | 0.00      | 0.00       | 0.00        | 0.00  | 11,309.96     |
| MAINTENANCE & OPERATIONS TOTAL | 2,415,332.24 | 842,517.56 | 1,281.00  | 48,010.60  | 0.00        | 0.00  | 3,307,141.40  |
| 610 - UNRESTRICTED CAPITAL     |              |            |           |            |             |       |               |
| Instructional Programs         | 0.00         | 0.00       | 0.00      | 8,272.50   | 9,000.00    | 0.00  | 17,272.50     |
| Curriculum Support Programs    | 0.00         | 0.00       | 0.00      | 0.00       | 300.00      | 0.00  | 300.00        |
| UNRESTRICTED CAPITAL TOTAL     | 0.00         | 0.00       | 0.00      | 8,272.50   | 9,300.00    | 0.00  | 17,572.50     |