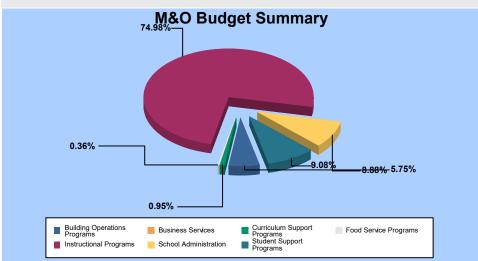

## **136 - MANZANITA**

| Budget Area - General          | Salaries     | Benefits   | Purchased<br>Services | Supplies /<br>Materials | Furniture /<br>Equipment | Other | Total<br><u>Budaet</u> |
|--------------------------------|--------------|------------|-----------------------|-------------------------|--------------------------|-------|------------------------|
|                                |              |            |                       |                         |                          |       |                        |
| Instructional Programs         | 1,836,938.36 | 680,348.20 | 0.00                  | 31,839.00               | 0.00                     | 0.00  | 2,549,125.56           |
| Student Support Programs       | 231,194.25   | 77,430.07  | 0.00                  | 0.00                    | 0.00                     | 0.00  | 308,624.32             |
| Curriculum Support Programs    | 21,728.00    | 10,511.78  | 0.00                  | 0.00                    | 0.00                     | 0.00  | 32,239.78              |
| School Administration          | 228,486.00   | 72,006.91  | 731.00                | 731.00                  | 0.00                     | 0.00  | 301,954.91             |
| Building Operations Programs   | 130,115.78   | 50,593.26  | 0.00                  | 14,751.01               | 0.00                     | 0.00  | 195,460.05             |
| Food Service Programs          | 8,764.00     | 3,609.40   | 0.00                  | 0.00                    | 0.00                     | 0.00  | 12,373.40              |
| MAINTENANCE & OPERATIONS TOTAL | 2,457,226.39 | 894,499.62 | 731.00                | 47,321.01               | 0.00                     | 0.00  | 3,399,778.02           |
| 610 - UNRESTRICTED CAPITAL     |              |            |                       |                         |                          |       |                        |
| Instructional Programs         | 0.00         | 0.00       | 0.00                  | 12,680.25               | 0.00                     | 0.00  | 12,680.25              |
| School Administration          | 0.00         | 0.00       | 0.00                  | 0.00                    | 1,026.00                 | 0.00  | 1,026.00               |
| UNRESTRICTED CAPITAL TOTAL     | 0.00         | 0.00       | 0.00                  | 12,680.25               | 1,026.00                 | 0.00  | 13,706.25              |