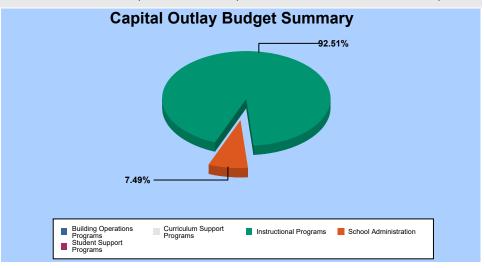

## **136 - MANZANITA**

| Budget Area - General          | Salaries     | Benefits   | Purchased<br>Services | Supplies /<br>Materials | Furniture /<br>Equipment | Other | Total<br><u>Budaet</u> |
|--------------------------------|--------------|------------|-----------------------|-------------------------|--------------------------|-------|------------------------|
|                                |              |            |                       |                         |                          |       |                        |
| Instructional Programs         | 1,836,938.36 | 680,348.20 | 0.00                  | 31,839.00               | 0.00                     | 0.00  | 2,549,125.56           |
| Student Support Programs       | 231,194.25   | 77,430.07  | 0.00                  | 0.00                    | 0.00                     | 0.00  | 308,624.32             |
| Curriculum Support Programs    | 21,728.00    | 10,511.78  | 0.00                  | 0.00                    | 0.00                     | 0.00  | 32,239.78              |
| School Administration          | 228,486.00   | 72,006.91  | 731.00                | 731.00                  | 0.00                     | 0.00  | 301,954.91             |
| Building Operations Programs   | 130,115.78   | 50,593.26  | 0.00                  | 14,751.01               | 0.00                     | 0.00  | 195,460.05             |
| Food Service Programs          | 8,764.00     | 3,609.40   | 0.00                  | 0.00                    | 0.00                     | 0.00  | 12,373.40              |
| MAINTENANCE & OPERATIONS TOTAL | 2,457,226.39 | 894,499.62 | 731.00                | 47,321.01               | 0.00                     | 0.00  | 3,399,778.02           |
| 610 - UNRESTRICTED CAPITAL     |              |            |                       |                         |                          |       |                        |
| Instructional Programs         | 0.00         | 0.00       | 0.00                  | 12,680.25               | 0.00                     | 0.00  | 12,680.25              |
| School Administration          | 0.00         | 0.00       | 0.00                  | 0.00                    | 1,026.00                 | 0.00  | 1,026.00               |
| UNRESTRICTED CAPITAL TOTAL     | 0.00         | 0.00       | 0.00                  | 12,680.25               | 1,026.00                 | 0.00  | 13,706.25              |