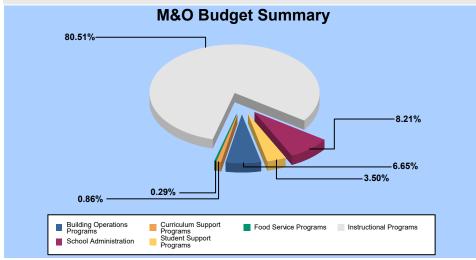

## **134 - LOOKOUT MOUNTAIN**

| Budget Area - General          | Salaries     | Benefits   | Purchased<br>Services | Supplies /<br>Materials | Furniture /<br>Equipment | Other | Total<br><u>Budaet</u> |
|--------------------------------|--------------|------------|-----------------------|-------------------------|--------------------------|-------|------------------------|
|                                |              |            |                       |                         |                          |       |                        |
| Instructional Programs         | 2,304,383.56 | 768,063.52 | 0.00                  | 39,798.00               | 0.00                     | 0.00  | 3,112,245.08           |
| Student Support Programs       | 100,686.51   | 34,471.68  | 0.00                  | 0.00                    | 0.00                     | 0.00  | 135,158.19             |
| Curriculum Support Programs    | 22,501.00    | 10,668.71  | 0.00                  | 0.00                    | 0.00                     | 0.00  | 33,169.71              |
| School Administration          | 240,738.00   | 74,494.02  | 982.00                | 982.00                  | 0.00                     | 0.00  | 317,196.02             |
| Building Operations Programs   | 170,771.27   | 67,468.91  | 0.00                  | 18,711.83               | 0.00                     | 0.00  | 256,952.01             |
| Food Service Programs          | 7,665.00     | 3,386.29   | 0.00                  | 0.00                    | 0.00                     | 0.00  | 11,051.29              |
| MAINTENANCE & OPERATIONS TOTAL | 2,846,745.34 | 958,553.13 | 982.00                | 59,491.83               | 0.00                     | 0.00  | 3,865,772.30           |
| 610 - UNRESTRICTED CAPITAL     |              |            |                       |                         |                          |       |                        |
| Instructional Programs         | 0.00         | 0.00       | 0.00                  | 18,412.50               | 0.00                     | 0.00  | 18,412.50              |
| UNRESTRICTED CAPITAL TOTAL     | 0.00         | 0.00       | 0.00                  | 18,412.50               | 0.00                     | 0.00  | 18,412.50              |