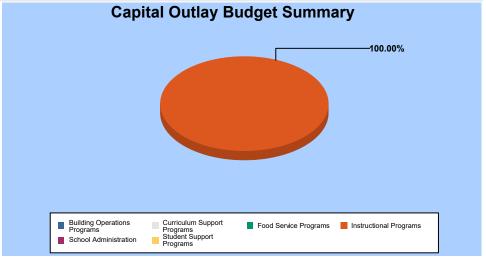

## **134 - LOOKOUT MOUNTAIN**

| Budget Area - General          | Salaries     | Benefits   | Purchased<br>Services | Supplies /<br>Materials | Furniture /<br>Equipment | Other | Total<br><u>Budaet</u> |
|--------------------------------|--------------|------------|-----------------------|-------------------------|--------------------------|-------|------------------------|
|                                |              |            |                       |                         |                          |       |                        |
| Instructional Programs         | 2,304,383.56 | 768,063.52 | 0.00                  | 39,798.00               | 0.00                     | 0.00  | 3,112,245.08           |
| Student Support Programs       | 100,686.51   | 34,471.68  | 0.00                  | 0.00                    | 0.00                     | 0.00  | 135,158.19             |
| Curriculum Support Programs    | 22,501.00    | 10,668.71  | 0.00                  | 0.00                    | 0.00                     | 0.00  | 33,169.71              |
| School Administration          | 240,738.00   | 74,494.02  | 982.00                | 982.00                  | 0.00                     | 0.00  | 317,196.02             |
| Building Operations Programs   | 170,771.27   | 67,468.91  | 0.00                  | 18,711.83               | 0.00                     | 0.00  | 256,952.01             |
| Food Service Programs          | 7,665.00     | 3,386.29   | 0.00                  | 0.00                    | 0.00                     | 0.00  | 11,051.29              |
| MAINTENANCE & OPERATIONS TOTAL | 2,846,745.34 | 958,553.13 | 982.00                | 59,491.83               | 0.00                     | 0.00  | 3,865,772.30           |
| 610 - UNRESTRICTED CAPITAL     |              |            |                       |                         |                          |       |                        |
| Instructional Programs         | 0.00         | 0.00       | 0.00                  | 18,412.50               | 0.00                     | 0.00  | 18,412.50              |
| UNRESTRICTED CAPITAL TOTAL     | 0.00         | 0.00       | 0.00                  | 18,412.50               | 0.00                     | 0.00  | 18,412.50              |