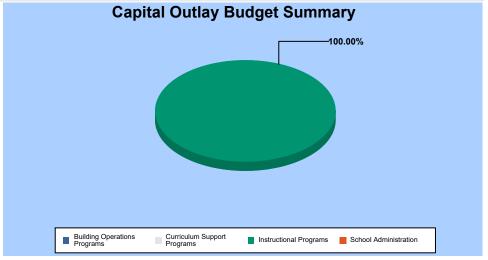

## **132 - LAKEVIEW**

| Budget Area - General          | Salaries     | Benefits   | Purchased<br>Services | Supplies /<br>Materials | Furniture /<br>Equipment | Other | Total<br><u>Budaet</u> |
|--------------------------------|--------------|------------|-----------------------|-------------------------|--------------------------|-------|------------------------|
|                                |              |            |                       |                         |                          |       |                        |
| Instructional Programs         | 1,089,749.92 | 381,431.52 | 0.00                  | 21,317.00               | 0.00                     | 0.00  | 1,492,498.44           |
| Student Support Programs       | 64,482.33    | 27,732.33  | 0.00                  | 0.00                    | 0.00                     | 0.00  | 92,214.66              |
| Curriculum Support Programs    | 38,482.40    | 15,438.19  | 0.00                  | 0.00                    | 0.00                     | 0.00  | 53,920.59              |
| School Administration          | 155,759.74   | 51,387.24  | 533.00                | 533.00                  | 0.00                     | 0.00  | 208,212.98             |
| Building Operations Programs   | 113,159.00   | 44,324.77  | 0.00                  | 10,649.74               | 0.00                     | 0.00  | 168,133.51             |
| Food Service Programs          | 7,450.00     | 3,342.65   | 0.00                  | 0.00                    | 0.00                     | 0.00  | 10,792.65              |
| MAINTENANCE & OPERATIONS TOTAL | 1,469,083.39 | 523,656.70 | 533.00                | 32,499.74               | 0.00                     | 0.00  | 2,025,772.83           |
| 610 - UNRESTRICTED CAPITAL     |              |            |                       |                         |                          |       |                        |
| Instructional Programs         | 0.00         | 0.00       | 0.00                  | 9,993.75                | 0.00                     | 0.00  | 9,993.75               |
| UNRESTRICTED CAPITAL TOTAL     | 0.00         | 0.00       | 0.00                  | 9,993.75                | 0.00                     | 0.00  | 9,993.75               |