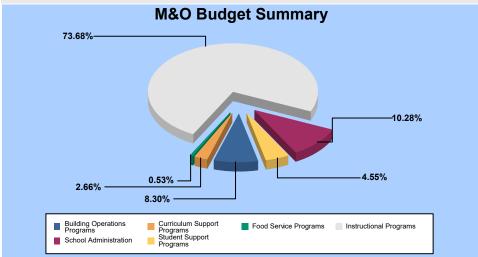

## **132 - LAKEVIEW**

| Budget Area - General          | Salaries     | Benefits   | Purchased<br>Services | Supplies /<br>Materials | Furniture /<br>Equipment | Other | Total<br><u>Budaet</u> |
|--------------------------------|--------------|------------|-----------------------|-------------------------|--------------------------|-------|------------------------|
|                                |              |            |                       |                         |                          |       |                        |
| Instructional Programs         | 1,089,749.92 | 381,431.52 | 0.00                  | 21,317.00               | 0.00                     | 0.00  | 1,492,498.44           |
| Student Support Programs       | 64,482.33    | 27,732.33  | 0.00                  | 0.00                    | 0.00                     | 0.00  | 92,214.66              |
| Curriculum Support Programs    | 38,482.40    | 15,438.19  | 0.00                  | 0.00                    | 0.00                     | 0.00  | 53,920.59              |
| School Administration          | 155,759.74   | 51,387.24  | 533.00                | 533.00                  | 0.00                     | 0.00  | 208,212.98             |
| Building Operations Programs   | 113,159.00   | 44,324.77  | 0.00                  | 10,649.74               | 0.00                     | 0.00  | 168,133.51             |
| Food Service Programs          | 7,450.00     | 3,342.65   | 0.00                  | 0.00                    | 0.00                     | 0.00  | 10,792.65              |
| MAINTENANCE & OPERATIONS TOTAL | 1,469,083.39 | 523,656.70 | 533.00                | 32,499.74               | 0.00                     | 0.00  | 2,025,772.83           |
| 610 - UNRESTRICTED CAPITAL     |              |            |                       |                         |                          |       |                        |
| Instructional Programs         | 0.00         | 0.00       | 0.00                  | 9,993.75                | 0.00                     | 0.00  | 9,993.75               |
| UNRESTRICTED CAPITAL TOTAL     | 0.00         | 0.00       | 0.00                  | 9,993.75                | 0.00                     | 0.00  | 9,993.75               |