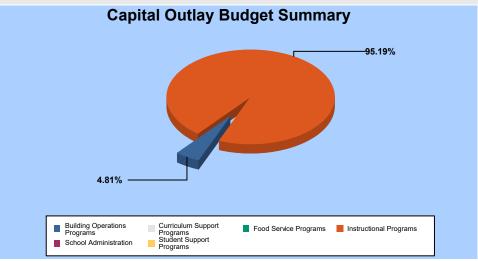

## 131 - JOHN JACOBS

|                                |              |            | Purchased | Supplies / | Furniture / |       | Total         |
|--------------------------------|--------------|------------|-----------|------------|-------------|-------|---------------|
| Budget Area - General          | Salaries     | Benefits   | Services  | Materials  | Equipment   | Other | <u>Budaet</u> |
| 001 - MAINTENANCE & OPERATIONS |              |            |           |            |             |       |               |
| Instructional Programs         | 1,519,771.81 | 550,439.66 | 0.00      | 24,882.00  | 0.00        | 0.00  | 2,095,093.47  |
| Student Support Programs       | 64,726.00    | 26,561.59  | 0.00      | 0.00       | 0.00        | 0.00  | 91,287.59     |
| Curriculum Support Programs    | 38,518.67    | 15,445.56  | 0.00      | 0.00       | 0.00        | 0.00  | 53,964.23     |
| School Administration          | 152,800.00   | 49,626.45  | 588.00    | 588.00     | 0.00        | 0.00  | 203,602.45    |
| Building Operations Programs   | 123,314.39   | 48,270.78  | 0.00      | 11,875.36  | 0.00        | 0.00  | 183,460.53    |
| Food Service Programs          | 7,243.39     | 3,300.71   | 0.00      | 0.00       | 0.00        | 0.00  | 10,544.10     |
| MAINTENANCE & OPERATIONS TOTAL | 1,906,374.26 | 693,644.75 | 588.00    | 37,345.36  | 0.00        | 0.00  | 2,637,952.37  |
| 610 - UNRESTRICTED CAPITAL     |              |            |           |            |             |       |               |
| Instructional Programs         | 0.00         | 0.00       | 0.00      | 10,495.00  | 0.00        | 0.00  | 10,495.00     |
| Building Operations Programs   | 0.00         | 0.00       | 0.00      | 0.00       | 530.00      | 0.00  | 530.00        |
| UNRESTRICTED CAPITAL TOTAL     | 0.00         | 0.00       | 0.00      | 10,495.00  | 530.00      | 0.00  | 11,025.00     |