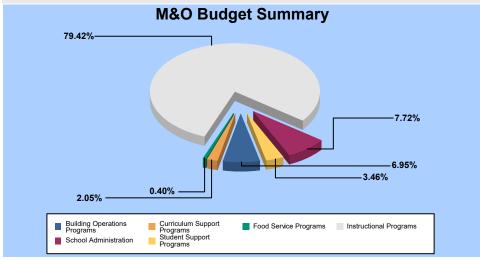

## 131 - JOHN JACOBS

|                                |              |            | Purchased | Supplies / | Furniture / |       | Total         |
|--------------------------------|--------------|------------|-----------|------------|-------------|-------|---------------|
| Budget Area - General          | Salaries     | Benefits   | Services  | Materials  | Equipment   | Other | <u>Budaet</u> |
| 001 - MAINTENANCE & OPERATIONS |              |            |           |            |             |       |               |
| Instructional Programs         | 1,519,771.81 | 550,439.66 | 0.00      | 24,882.00  | 0.00        | 0.00  | 2,095,093.47  |
| Student Support Programs       | 64,726.00    | 26,561.59  | 0.00      | 0.00       | 0.00        | 0.00  | 91,287.59     |
| Curriculum Support Programs    | 38,518.67    | 15,445.56  | 0.00      | 0.00       | 0.00        | 0.00  | 53,964.23     |
| School Administration          | 152,800.00   | 49,626.45  | 588.00    | 588.00     | 0.00        | 0.00  | 203,602.45    |
| Building Operations Programs   | 123,314.39   | 48,270.78  | 0.00      | 11,875.36  | 0.00        | 0.00  | 183,460.53    |
| Food Service Programs          | 7,243.39     | 3,300.71   | 0.00      | 0.00       | 0.00        | 0.00  | 10,544.10     |
| MAINTENANCE & OPERATIONS TOTAL | 1,906,374.26 | 693,644.75 | 588.00    | 37,345.36  | 0.00        | 0.00  | 2,637,952.37  |
| 610 - UNRESTRICTED CAPITAL     |              |            |           |            |             |       |               |
| Instructional Programs         | 0.00         | 0.00       | 0.00      | 10,495.00  | 0.00        | 0.00  | 10,495.00     |
| Building Operations Programs   | 0.00         | 0.00       | 0.00      | 0.00       | 530.00      | 0.00  | 530.00        |
| UNRESTRICTED CAPITAL TOTAL     | 0.00         | 0.00       | 0.00      | 10,495.00  | 530.00      | 0.00  | 11,025.00     |