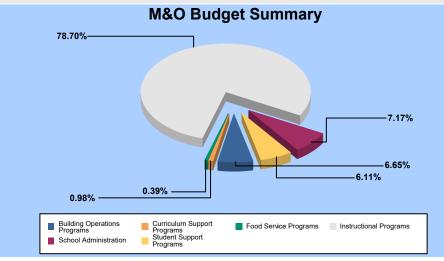

## 130 - IRONWOOD

|                                |              |            | Purchased | Supplies / | Furniture / |       | Total        |
|--------------------------------|--------------|------------|-----------|------------|-------------|-------|--------------|
| Budget Area - General          | Salaries     | Benefits   | Services  | Materials  | Equipment   | Other | Budaet       |
| 001 - MAINTENANCE & OPERATIONS |              |            |           |            |             |       |              |
| Instructional Programs         | 1,597,136.78 | 564,225.82 | 0.00      | 22,832.00  | 0.00        | 0.00  | 2,184,194.60 |
| Student Support Programs       | 124,867.03   | 44,261.12  | 0.00      | 500.00     | 0.00        | 0.00  | 169,628.15   |
| Curriculum Support Programs    | 22,661.00    | 4,600.20   | 0.00      | 0.00       | 0.00        | 0.00  | 27,261.20    |
| School Administration          | 149,899.00   | 48,122.42  | 523.00    | 523.00     | 0.00        | 0.00  | 199,067.42   |
| Building Operations Programs   | 123,282.83   | 49,495.27  | 0.00      | 11,763.87  | 0.00        | 0.00  | 184,541.97   |
| Food Service Programs          | 7,450.00     | 3,342.65   | 0.00      | 0.00       | 0.00        | 0.00  | 10,792.65    |
| MAINTENANCE & OPERATIONS TOTAL | 2,025,296.64 | 714,047.48 | 523.00    | 35,618.87  | 0.00        | 0.00  | 2,775,485.99 |
| 610 - UNRESTRICTED CAPITAL     |              |            |           |            |             |       |              |
| Instructional Programs         | 0.00         | 0.00       | 0.00      | 1,306.25   | 8,500.00    | 0.00  | 9,806.25     |
| School Administration          | 0.00         | 0.00       | 0.00      | 0.00       | 1,626.07    | 0.00  | 1,626.07     |
| UNRESTRICTED CAPITAL TOTAL     | 0.00         | 0.00       | 0.00      | 1,306.25   | 10,126.07   | 0.00  | 11,432.32    |