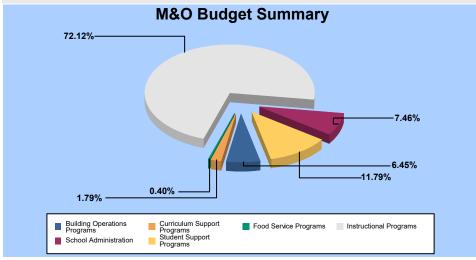

## **128 - DESERT VIEW**

|                                |              |            | Purchased | Supplies / | Furniture / |       | Total         |
|--------------------------------|--------------|------------|-----------|------------|-------------|-------|---------------|
| Budget Area - General          | Salaries     | Benefits   | Services  | Materials  | Equipment   | Other | <u>Budaet</u> |
| 001 - MAINTENANCE & OPERATIONS |              |            |           |            |             |       |               |
| Instructional Programs         | 1,462,485.88 | 552,966.69 | 0.00      | 19,224.00  | 0.00        | 0.00  | 2,034,676.57  |
| Student Support Programs       | 251,802.84   | 80,603.95  | 0.00      | 300.00     | 0.00        | 0.00  | 332,706.79    |
| Curriculum Support Programs    | 35,543.20    | 14,841.51  | 0.00      | 0.00       | 0.00        | 0.00  | 50,384.71     |
| School Administration          | 158,046.00   | 50,386.04  | 1,451.00  | 451.00     | 0.00        | 0.00  | 210,334.04    |
| Building Operations Programs   | 121,212.00   | 50,397.97  | 0.00      | 10,248.10  | 0.00        | 0.00  | 181,858.07    |
| Food Service Programs          | 7,769.00     | 3,407.41   | 0.00      | 0.00       | 0.00        | 0.00  | 11,176.41     |
| MAINTENANCE & OPERATIONS TOTAL | 2,036,858.92 | 752,603.57 | 1,451.00  | 30,223.10  | 0.00        | 0.00  | 2,821,136.59  |
| 610 - UNRESTRICTED CAPITAL     |              |            |           |            |             |       |               |
| Instructional Programs         | 0.00         | 0.00       | 0.00      | 7,456.25   | 0.00        | 0.00  | 7,456.25      |
| School Administration          | 0.00         | 0.00       | 0.00      | 0.00       | 1,000.00    | 0.00  | 1,000.00      |
| UNRESTRICTED CAPITAL TOTAL     | 0.00         | 0.00       | 0.00      | 7,456.25   | 1,000.00    | 0.00  | 8,456.25      |