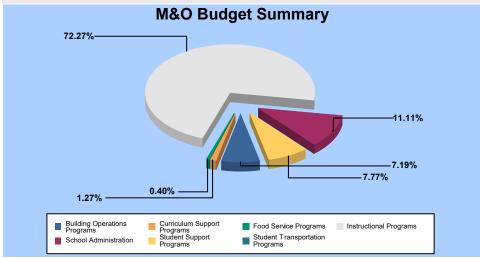

## **126 - DESERT FOOTHILLS**

| Budget Area - General          | Salaries     | Benefits   | Purchased<br>Services | Supplies /<br>Materials | Furniture /<br>Equipment | Other | Total<br><u>Budaet</u> |
|--------------------------------|--------------|------------|-----------------------|-------------------------|--------------------------|-------|------------------------|
|                                |              |            |                       |                         |                          |       |                        |
| Instructional Programs         | 1,458,532.14 | 508,620.33 | 0.00                  | 33,751.00               | 0.00                     | 0.00  | 2,000,903.47           |
| Student Support Programs       | 159,503.74   | 55,563.11  | 0.00                  | 0.00                    | 0.00                     | 0.00  | 215,066.85             |
| Curriculum Support Programs    | 24,116.00    | 10,996.55  | 0.00                  | 0.00                    | 0.00                     | 0.00  | 35,112.55              |
| School Administration          | 233,245.00   | 72,972.97  | 663.00                | 663.00                  | 0.00                     | 0.00  | 307,543.97             |
| Building Operations Programs   | 129,591.67   | 53,719.57  | 0.00                  | 15,723.54               | 0.00                     | 0.00  | 199,034.78             |
| Food Service Programs          | 7,686.00     | 3,390.56   | 0.00                  | 0.00                    | 0.00                     | 0.00  | 11,076.56              |
| MAINTENANCE & OPERATIONS TOTAL | 2,012,674.55 | 705,263.09 | 663.00                | 50,137.54               | 0.00                     | 0.00  | 2,768,738.18           |
| 610 - UNRESTRICTED CAPITAL     |              |            |                       |                         |                          |       |                        |
| Instructional Programs         | 0.00         | 0.00       | 0.00                  | 14,917.50               | 0.00                     | 0.00  | 14,917.50              |
| UNRESTRICTED CAPITAL TOTAL     | 0.00         | 0.00       | 0.00                  | 14,917.50               | 0.00                     | 0.00  | 14,917.50              |