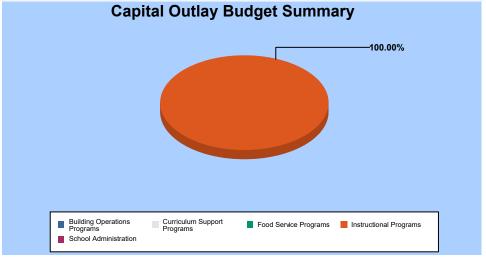

## **126 - DESERT FOOTHILLS**

| Budget Area - General          | Salaries     | Benefits   | Purchased<br>Services | Supplies /<br>Materials | Furniture /<br>Equipment | Other | Total<br><u>Budaet</u> |
|--------------------------------|--------------|------------|-----------------------|-------------------------|--------------------------|-------|------------------------|
|                                |              |            |                       |                         |                          |       |                        |
| Instructional Programs         | 1,458,532.14 | 508,620.33 | 0.00                  | 33,751.00               | 0.00                     | 0.00  | 2,000,903.47           |
| Student Support Programs       | 159,503.74   | 55,563.11  | 0.00                  | 0.00                    | 0.00                     | 0.00  | 215,066.85             |
| Curriculum Support Programs    | 24,116.00    | 10,996.55  | 0.00                  | 0.00                    | 0.00                     | 0.00  | 35,112.55              |
| School Administration          | 233,245.00   | 72,972.97  | 663.00                | 663.00                  | 0.00                     | 0.00  | 307,543.97             |
| Building Operations Programs   | 129,591.67   | 53,719.57  | 0.00                  | 15,723.54               | 0.00                     | 0.00  | 199,034.78             |
| Food Service Programs          | 7,686.00     | 3,390.56   | 0.00                  | 0.00                    | 0.00                     | 0.00  | 11,076.56              |
| MAINTENANCE & OPERATIONS TOTAL | 2,012,674.55 | 705,263.09 | 663.00                | 50,137.54               | 0.00                     | 0.00  | 2,768,738.18           |
| 610 - UNRESTRICTED CAPITAL     |              |            |                       |                         |                          |       |                        |
| Instructional Programs         | 0.00         | 0.00       | 0.00                  | 14,917.50               | 0.00                     | 0.00  | 14,917.50              |
| UNRESTRICTED CAPITAL TOTAL     | 0.00         | 0.00       | 0.00                  | 14,917.50               | 0.00                     | 0.00  | 14,917.50              |